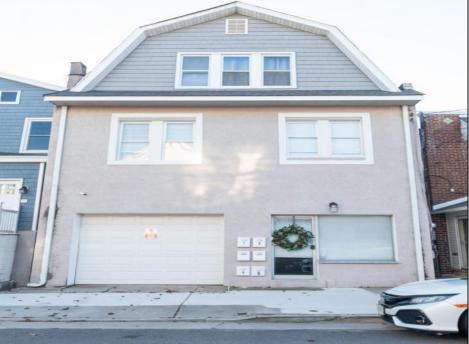

## **COMMENTS**

Fully leased w/ long term tenants, mixed use building offering MANY income streams currently. Neighboring new construction properties make this property a great investment. Property consists of 3 residential units, commercial office & garage with first floor storefront lobby. Deep 70ft. garage with both 9ft high front roll up door and rear double door warehouse access. Lots of storage space. Office space is located right next to garage space and features a full bathroom! Unit A has two large bedrooms, upgraded kitchen that overlooks spacious living room. Large washer & dryer room of the kitchen. Unit B is a one bedroom one bath that has been utilized in the past as a short term rental unit. Unit has back deck access. Unit C is an extremely large top floor unit featuring three bedrooms, two full bathrooms, and large kitchen with center island. Private deck access right off the kitchen adds great outdoor living! Unit also features washer and dryer. \*\*BONUS\*\* of this property is the very large bi-level storage garage in rear of property – this area offers a ton of extra space that is currently only used for storage. Option to purchase multi-family building next door 126 N Portland Ave. (MLS#591803) as a package. Financials available upon request. Seller makes no representations and Buyer is encouraged to do their due diligence on allowable uses. Buyer is responsible for all inspections, CO, and due diligence.