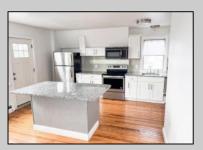

## **COMMENTS**

Fully leased w/ long term tenants, mixed use building offering MANY income streams currently. Neighboring new construction properties make this property a great investment. Property consists of 3 residential units, commercial office & garage with first floor storefront lobby. Deep 70ft. garage with both 9ft high front roll up door and rear double door warehouse access. Lots of storage space. Office space is located right next to garage space and features a full bathroom! Unit A has two large bedrooms, upgraded kitchen that overlooks spacious living room. Large washer & dryer room of the kitchen. Unit B is a one bedroom one bath that has been utilized in the past as a short term rental unit. Unit has back deck access. Unit C is an extremely large top floor unit featuring three bedrooms, two full bathrooms, and large kitchen with center island. Private deck access right off the kitchen adds great outdoor living! Unit also features washer and dryer. \*\*BONUS\*\* of this property is the very large bi-level storage garage in rear of property – this area offers a ton of extra space that is currently only used for storage. Option to purchase multi-family building next door 126 N Portland Ave. (MLS#591803) as a package. Financials available upon request. Seller makes no representations and Buyer is encouraged to do their due diligence on allowable uses. Buyer is responsible for all inspections, CO, and due diligence.