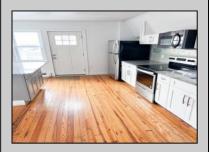

## **COMMENTS**

Fully leased w/ long term tenants, mixed use building offering MANY income streams currently. Neighboring new construction properties make this property a great investment. Property consists of 3 residential units, commercial office & garage with first floor storefront lobby. Deep 70ft. garage with both 9ft high front roll up door and rear double door warehouse access. Lots of storage space. Office space is located right next to garage space and features a full bathroom! Unit A has two large bedrooms, upgraded kitchen that overlooks spacious living room. Large washer & dryer room of the kitchen. Unit B is a one bedroom one bath that has been utilized in the past as a short term rental unit. Unit has back deck access. Unit C is an extremely large top floor unit featuring three bedrooms, two full bathrooms, and large kitchen with center island. Private deck access right off the kitchen adds great outdoor living! Unit also features washer and dryer. \*\*BONUS\*\* of this property is the very large bi-level storage garage in rear of property – this area offers a ton of extra space that is currently only used for storage. Option to purchase multi-family building next door 126 N Portland Ave. (MLS#591803) as a package. Financials available upon request. Seller makes no representations and Buyer is encouraged to do their due diligence on allowable uses. Buyer is responsible for all inspections, CO, and due diligence.