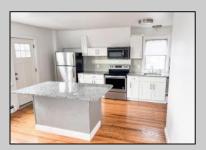

## **COMMENTS**

Fully leased w/ long term tenants, mixed use building offering MANY income streams currently. Neighboring new construction properties make this property a great investment. Property consists of 3 residential units, commercial office & garage with first floor storefront lobby. Deep 70ft, garage with both 9ft high front roll up door and rear double door warehouse access. Lots of storage space. Office space is located right next to garage space and features a full bathroom! Unit A has two large bedrooms, upgraded kitchen that overlooks spacious living room. Large washer & dryer room of the kitchen. Unit B is a one bedroom one bath that has been utilized in the past as a short term rental unit. Unit has back deck access. Unit C is an extremely large top floor unit featuring three bedrooms, two full bathrooms, and large kitchen with center island. Private deck access right off the kitchen adds great outdoor living! Unit also features washer and dryer. \*\*BONUS\*\* of this property is the very large bi-level storage garage in rear of property this area offers a ton of extra space that is currently only used for storage. Option to purchase multi-family building next door 126 N Portland Ave. (MLS#591803 ) as a package. Financials available upon request. Seller makes no representations and Buyer is encouraged to do their due diligence on allowable uses. Buyer is responsible for all inspections, CO, and due diligence.