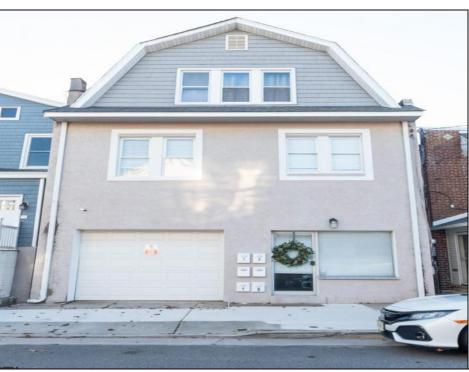

## **COMMENTS**

Fully leased w/ long term tenants, mixed use building offering MANY income streams currently. Neighboring new construction properties make this property a great investment. Property consists of 3 residential units, commercial office & garage with first floor storefront lobby. Deep 70ft, garage with both 9ft high front roll up door and rear double door warehouse access. Lots of storage space. Office space is located right next to garage space and features a full bathroom! Unit A has two large bedrooms, upgraded kitchen that overlooks spacious living room. Large washer & dryer room of the kitchen. Unit B is a one bedroom one bath that has been utilized in the past as a short term rental unit. Unit has back deck access. Unit C is an extremely large top floor unit featuring three bedrooms, two full bathrooms, and large kitchen with center island. Private deck access right off the kitchen adds great outdoor living! Unit also features washer and dryer. \*\*BONUS\*\* of this property is the very large bi-level storage garage in rear of property this area offers a ton of extra space that is currently only used for storage. Option to purchase multi-family building next door 126 N Portland Ave. (MLS#591803 ) as a package. Financials available upon request. Seller makes no representations and Buyer is encouraged to do their due diligence on allowable uses. Buyer is responsible for all inspections, CO, and due diligence.