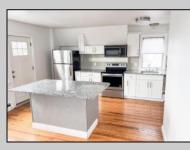

## COMMENTS

Fully leased w/ long term tenants, mixed use building offering MANY income streams currently. Neighboring new construction properties make this property a great investment. Property consists of 3 residential units, commercial office & garage with first floor storefront lobby. Deep 70ft. garage with both 9ft high front roll up door and rear double door warehouse access. Lots of storage space. Office space is located right next to garage space and features a full bathroom! Unit A has two large bedrooms, upgraded kitchen that overlooks spacious living room. Large washer & dryer room of the kitchen. Unit B is a one bedroom one bath that has been utilized in the past as a short term rental unit. Unit has back deck access. Unit C is an extremely large top floor unit featuring three bedrooms, two full bathrooms, and large kitchen with center island. Private deck access right off the kitchen adds great outdoor living! Unit also features washer and dryer. \*\*BONUS\*\* of this property is the very large bi-level storage garage in rear of property this area offers a ton of extra space that is currently only used for storage. Option to purchase multi-family building next door 126 N Portland Ave. (MLS#591803 ) as a package. Financials available upon request. Seller makes no representations and Buyer is encouraged to do their due diligence on allowable uses. Buyer is responsible for all inspections, CO, and due diligence. **PROPERTY DETAILS** 