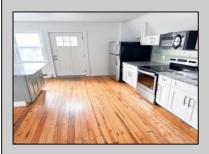

## **COMMENTS**

Fully leased w/ long term tenants, mixed use building offering MANY income streams currently. Neighboring new construction properties make this property a great investment. Property consists of 3 residential units, commercial office & garage with first floor storefront lobby. Deep 70ft. garage with both 9ft high front roll up door and rear double door warehouse access. Lots of storage space. Office space is located right next to garage space and features a full bathroom! Unit A has two large bedrooms, upgraded kitchen that overlooks spacious living room. Large washer & dryer room of the kitchen. Unit B is a one bedroom one bath that has been utilized in the past as a short term rental unit. Unit has back deck access. Unit C is an extremely large top floor unit featuring three bedrooms, two full bathrooms, and large kitchen with center island. Private deck access right off the kitchen adds great outdoor living! Unit also features washer and dryer. \*\*BONUS\*\* of this property is the very large bi-level storage garage in rear of property – this area offers a ton of extra space that is currently only used for storage. Option to purchase multi-family building next door 126 N Portland Ave. (MLS#591803) as a package. Financials available upon request. Seller makes no representations and Buyer is encouraged to do their due diligence on allowable uses. Buyer is responsible for all inspections, CO, and due diligence.