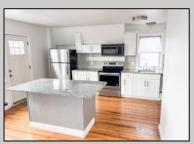

## **COMMENTS**

Fully leased w/ long term tenants, mixed use building offering MANY income streams currently. Neighboring new construction properties make this property a great investment. Property consists of 3 residential units, commercial office & garage with first floor storefront lobby. Deep 70ft. garage with both 9ft high front roll up door and rear double door warehouse access. Lots of storage space. Office space is located right next to garage space and features a full bathroom! Unit A has two large bedrooms, upgraded kitchen that overlooks spacious living room. Large washer & dryer room of the kitchen. Unit B is a one bedroom one bath that has been utilized in the past as a short term rental unit. Unit has back deck access. Unit C is an extremely large top floor unit featuring three bedrooms, two full bathrooms, and large kitchen with center island. Private deck access right off the kitchen adds great outdoor living! Unit also features washer and dryer. \*\*BONUS\*\* of this property is the very large bi-level storage garage in rear of property – this area offers a ton of extra space that is currently only used for storage. Option to purchase multi-family building next door 126 N Portland Ave. (MLS#591803) as a package. Financials available upon request. Seller makes no representations and Buyer is encouraged to do their due diligence on allowable uses. Buyer is responsible for all inspections, CO, and due diligence.