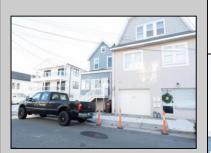

## **COMMENTS**

Fully leased w/ long term tenants, mixed use building offering MANY income streams currently. Neighboring new construction properties make this property a great investment. Property consists of 3 residential units, commercial office & garage with first floor storefront lobby. Deep 70ft. garage with both 9ft high front roll up door and rear double door warehouse access. Lots of storage space. Office space is located right next to garage space and features a full bathroom! Unit A has two large bedrooms, upgraded kitchen that overlooks spacious living room. Large washer & dryer room of the kitchen. Unit B is a one bedroom one bath that has been utilized in the past as a short term rental unit. Unit has back deck access. Unit C is an extremely large top floor unit featuring three bedrooms, two full bathrooms, and large kitchen with center island. Private deck access right off the kitchen adds great outdoor living! Unit also features washer and dryer. \*\*BONUS\*\* of this property is the very large bi-level storage garage in rear of property – this area offers a ton of extra space that is currently only used for storage. Option to purchase multi-family building next door 126 N Portland Ave. (MLS#591803) as a package. Financials available upon request. Seller makes no representations and Buyer is encouraged to do their due diligence on allowable uses. Buyer is responsible for all inspections, CO, and due diligence.