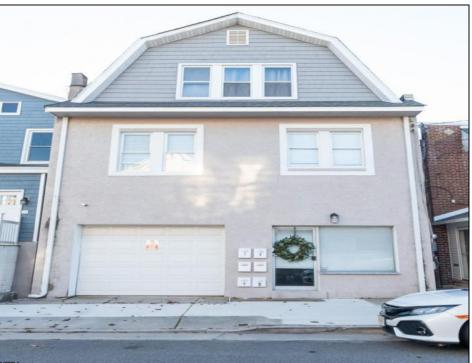

## **COMMENTS**

Fully leased w/ long term tenants, mixed use building offering MANY income streams currently. Neighboring new construction properties make this property a great investment. Property consists of 3 residential units, commercial office & garage with first floor storefront lobby. Deep 70ft. garage with both 9ft high front roll up door and rear double door warehouse access. Lots of storage space. Office space is located right next to garage space and features a full bathroom! Unit A has two large bedrooms, upgraded kitchen that overlooks spacious living room. Large washer & dryer room of the kitchen. Unit B is a one bedroom one bath that has been utilized in the past as a short term rental unit. Unit has back deck access. Unit C is an extremely large top floor unit featuring three bedrooms, two full bathrooms, and large kitchen with center island. Private deck access right off the kitchen adds great outdoor living! Unit also features washer and dryer. \*\*BONUS\*\* of this property is the very large bi-level storage garage in rear of property – this area offers a ton of extra space that is currently only used for storage. Option to purchase multi-family building next door 126 N Portland Ave. (MLS#591803) as a package. Financials available upon request. Seller makes no representations and Buyer is encouraged to do their due diligence on allowable uses. Buyer is responsible for all inspections, CO, and due diligence.