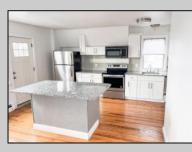

## COMMENTS

Fully leased w/ long term tenants, mixed use building offering MANY income streams currently. Neighboring new construction properties make this property a great investment. Property consists of 3 residential units, commercial office & garage with first floor storefront lobby. Deep 70ft. garage with both 9ft high front roll up door and rear double door warehouse access. Lots of storage space. Office space is located right next to garage space and features a full bathroom! Unit A has two large bedrooms, upgraded kitchen that overlooks spacious living room. Large washer & dryer room of the kitchen. Unit B is a one bedroom one bath that has been utilized in the past as a short term rental unit. Unit has back deck access. Unit C is an extremely large top floor unit featuring three bedrooms, two full bathrooms, and large kitchen with center island. Private deck access right off the kitchen adds great outdoor living! Unit also features washer and dryer. \*\*BONUS\*\* of this property is the very large bi-level storage garage in rear of property this area offers a ton of extra space that is currently only used for storage. Option to purchase multi-family building next door 126 N Portland Ave. (MLS#591803 ) as a package. Financials available upon request. Seller makes no representations and Buyer is encouraged to do their due diligence on allowable uses. Buyer is responsible for all inspections, CO, and due diligence. **PROPERTY DETAILS**