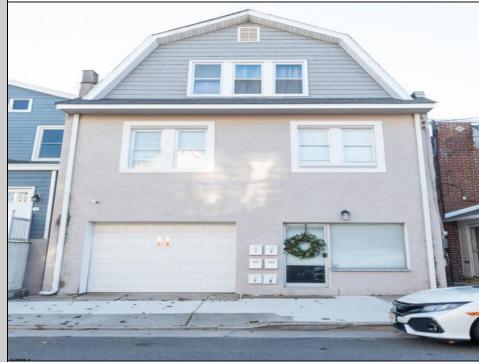

## COMMENTS

Fully leased w/ long term tenants, mixed use building offering MANY income streams currently. Neighboring new construction properties make this property a great investment. Property consists of 3 residential units, commercial office & garage with first floor storefront lobby. Deep 70ft. garage with both 9ft high front roll up door and rear double door warehouse access. Lots of storage space. Office space is located right next to garage space and features a full bathroom! Unit A has two large bedrooms, upgraded kitchen that overlooks spacious living room. Large washer & dryer room of the kitchen. Unit B is a one bedroom one bath that has been utilized in the past as a short term rental unit. Unit has back deck access. Unit C is an extremely large top floor unit featuring three bedrooms, two full bathrooms, and large kitchen with center island. Private deck access right off the kitchen adds great outdoor living! Unit also features washer and dryer. \*\*BONUS\*\* of this property is the very large bi-level storage garage in rear of property this area offers a ton of extra space that is currently only used for storage. Option to purchase multi-family building next door 126 N Portland Ave. (MLS#591803 ) as a package. Financials available upon request. Seller makes no representations and Buyer is encouraged to do their due diligence on allowable uses. Buyer is responsible for all inspections, CO, and due diligence. **PROPERTY DETAILS**