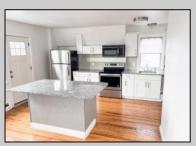

## **COMMENTS**

Fully leased w/ long term tenants, mixed use building offering MANY income streams currently. Neighboring new construction properties make this property a great investment. Property consists of 3 residential units, commercial office & garage with first floor storefront lobby. Deep 70ft, garage with both 9ft high front roll up door and rear double door warehouse access. Lots of storage space. Office space is located right next to garage space and features a full bathroom! Unit A has two large bedrooms, upgraded kitchen that overlooks spacious living room. Large washer & dryer room of the kitchen. Unit B is a one bedroom one bath that has been utilized in the past as a short term rental unit. Unit has back deck access. Unit C is an extremely large top floor unit featuring three bedrooms, two full bathrooms, and large kitchen with center island. Private deck access right off the kitchen adds great outdoor living! Unit also features washer and dryer. \*\*BONUS\*\* of this property is the very large bi-level storage garage in rear of property this area offers a ton of extra space that is currently only used for storage. Option to purchase multi-family building next door 126 N Portland Ave. (MLS#591803 ) as a package. Financials available upon request. Seller makes no representations and Buyer is encouraged to do their due diligence on allowable uses. Buyer is responsible for all inspections, CO, and due diligence.