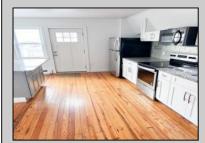

## COMMENTS

Fully leased w/ long term tenants, mixed use building offering MANY income streams currently. Neighboring new construction properties make this property a great investment. Property consists of 3 residential units, commercial office & garage with first floor storefront lobby. Deep 70ft. garage with both 9ft high front roll up door and rear double door warehouse access. Lots of storage space. Office space is located right next to garage space and features a full bathroom! Unit A has two large bedrooms, upgraded kitchen that overlooks spacious living room. Large washer & dryer room of the kitchen. Unit B is a one bedroom one bath that has been utilized in the past as a short term rental unit. Unit has back deck access. Unit C is an extremely large top floor unit featuring three bedrooms, two full bathrooms, and large kitchen with center island. Private deck access right off the kitchen adds great outdoor living! Unit also features washer and dryer. \*\*BONUS\*\* of this property is the very large bi-level storage garage in rear of property this area offers a ton of extra space that is currently only used for storage. Option to purchase multi-family building next door 126 N Portland Ave. (MLS#591803 ) as a package. Financials available upon request. Seller makes no representations and Buyer is encouraged to do their due diligence on allowable uses. Buyer is responsible for all inspections, CO, and due diligence.