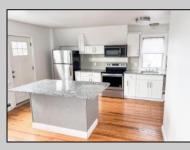

## COMMENTS

Fully leased w/ long term tenants, mixed use building offering MANY income streams currently. Neighboring new construction properties make this property a great investment. Property consists of 3 residential units, commercial office & garage with first floor storefront lobby. Deep 70ft. garage with both 9ft high front roll up door and rear double door warehouse access. Lots of storage space. Office space is located right next to garage space and features a full bathroom! Unit A has two large bedrooms, upgraded kitchen that overlooks spacious living room. Large washer & dryer room of the kitchen. Unit B is a one bedroom one bath that has been utilized in the past as a short term rental unit. Unit has back deck access. Unit C is an extremely large top floor unit featuring three bedrooms, two full bathrooms, and large kitchen with center island. Private deck access right off the kitchen adds great outdoor living! Unit also features washer and dryer. \*\*BONUS\*\* of this property is the very large bi-level storage garage in rear of property this area offers a ton of extra space that is currently only used for storage. Option to purchase multi-family building next door 126 N Portland Ave. (MLS#591803 ) as a package. Financials available upon request. Seller makes no representations and Buyer is encouraged to do their due diligence on allowable uses. Buyer is responsible for all inspections, CO, and due diligence.