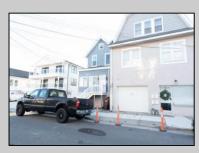

## COMMENTS

Fully leased w/ long term tenants, mixed use building offering MANY income streams currently. Neighboring new construction properties make this property a great investment. Property consists of 3 residential units, commercial office & garage with first floor storefront lobby. Deep 70ft. garage with both 9ft high front roll up door and rear double door warehouse access. Lots of storage space. Office space is located right next to garage space and features a full bathroom! Unit A has two large bedrooms, upgraded kitchen that overlooks spacious living room. Large washer & dryer room of the kitchen. Unit B is a one bedroom one bath that has been utilized in the past as a short term rental unit. Unit has back deck access. Unit C is an extremely large top floor unit featuring three bedrooms, two full bathrooms, and large kitchen with center island. Private deck access right off the kitchen adds great outdoor living! Unit also features washer and dryer. \*\*BONUS\*\* of this property is the very large bi-level storage garage in rear of property this area offers a ton of extra space that is currently only used for storage. Option to purchase multi-family building next door 126 N Portland Ave. (MLS#591803 ) as a package. Financials available upon request. Seller makes no representations and Buyer is encouraged to do their due diligence on allowable uses. Buyer is responsible for all inspections, CO, and due diligence.