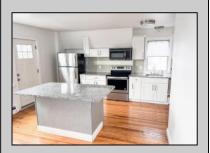

## **COMMENTS**

Fully leased w/ long term tenants, mixed use building offering MANY income streams currently. Neighboring new construction properties make this property a great investment. Property consists of 3 residential units, commercial office & garage with first floor storefront lobby. Deep 70ft, garage with both 9ft high front roll up door and rear double door warehouse access. Lots of storage space. Office space is located right next to garage space and features a full bathroom! Unit A has two large bedrooms, upgraded kitchen that overlooks spacious living room. Large washer & dryer room of the kitchen. Unit B is a one bedroom one bath that has been utilized in the past as a short term rental unit. Unit has back deck access. Unit C is an extremely large top floor unit featuring three bedrooms, two full bathrooms, and large kitchen with center island. Private deck access right off the kitchen adds great outdoor living! Unit also features washer and dryer. \*\*BONUS\*\* of this property is the very large bi-level storage garage in rear of property this area offers a ton of extra space that is currently only used for storage. Option to purchase multi-family building next door 126 N Portland Ave. (MLS#591803 ) as a package. Financials available upon request. Seller makes no representations and Buyer is encouraged to do their due diligence on allowable uses. Buyer is responsible for all inspections, CO, and due diligence.