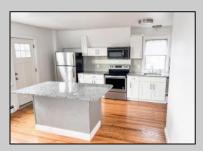

## **COMMENTS**

Fully leased w/ long term tenants, mixed use building offering MANY income streams currently. Neighboring new construction properties make this property a great investment. Property consists of 3 residential units, commercial office & garage with first floor storefront lobby. Deep 70ft, garage with both 9ft high front roll up door and rear double door warehouse access. Lots of storage space. Office space is located right next to garage space and features a full bathroom! Unit A has two large bedrooms, upgraded kitchen that overlooks spacious living room. Large washer & dryer room of the kitchen. Unit B is a one bedroom one bath that has been utilized in the past as a short term rental unit. Unit has back deck access. Unit C is an extremely large top floor unit featuring three bedrooms, two full bathrooms, and large kitchen with center island. Private deck access right off the kitchen adds great outdoor living! Unit also features washer and dryer. \*\*BONUS\*\* of this property is the very large bi-level storage garage in rear of property this area offers a ton of extra space that is currently only used for storage. Option to purchase multi-family building next door 126 N Portland Ave. (MLS#591803 ) as a package. Financials available upon request. Seller makes no representations and Buyer is encouraged to do their due diligence on allowable uses. Buyer is responsible for all inspections, CO, and due diligence.