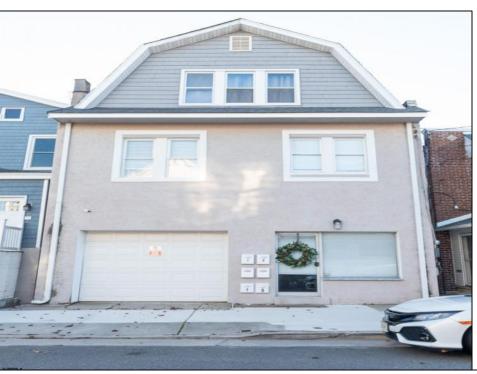

## **COMMENTS**

Fully leased w/ long term tenants, mixed use building offering MANY income streams currently. Neighboring new construction properties make this property a great investment. Property consists of 3 residential units, commercial office & garage with first floor storefront lobby. Deep 70ft, garage with both 9ft high front roll up door and rear double door warehouse access. Lots of storage space. Office space is located right next to garage space and features a full bathroom! Unit A has two large bedrooms, upgraded kitchen that overlooks spacious living room. Large washer & dryer room of the kitchen. Unit B is a one bedroom one bath that has been utilized in the past as a short term rental unit. Unit has back deck access. Unit C is an extremely large top floor unit featuring three bedrooms, two full bathrooms, and large kitchen with center island. Private deck access right off the kitchen adds great outdoor living! Unit also features washer and dryer. \*\*BONUS\*\* of this property is the very large bi-level storage garage in rear of property this area offers a ton of extra space that is currently only used for storage. Option to purchase multi-family building next door 126 N Portland Ave. (MLS#591803 ) as a package. Financials available upon request. Seller makes no representations and Buyer is encouraged to do their due diligence on allowable uses. Buyer is responsible for all inspections, CO, and due diligence.