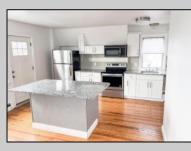

## COMMENTS

Fully leased w/ long term tenants, mixed use building offering MANY income streams currently. Neighboring new construction properties make this property a great investment. Property consists of 3 residential units, commercial office & garage with first floor storefront lobby. Deep 70ft. garage with both 9ft high front roll up door and rear double door warehouse access. Lots of storage space. Office space is located right next to garage space and features a full bathroom! Unit A has two large bedrooms, upgraded kitchen that overlooks spacious living room. Large washer & dryer room of the kitchen. Unit B is a one bedroom one bath that has been utilized in the past as a short term rental unit. Unit has back deck access. Unit C is an extremely large top floor unit featuring three bedrooms, two full bathrooms, and large kitchen with center island. Private deck access right off the kitchen adds great outdoor living! Unit also features washer and dryer. \*\*BONUS\*\* of this property is the very large bi-level storage garage in rear of property this area offers a ton of extra space that is currently only used for storage. Option to purchase multi-family building next door 126 N Portland Ave. (MLS#591803 ) as a package. Financials available upon request. Seller makes no representations and Buyer is encouraged to do their due diligence on allowable uses. Buyer is responsible for all inspections, CO, and due diligence. **PROPERTY DETAILS** 