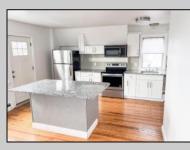

## COMMENTS

Fully leased w/ long term tenants, mixed use building offering MANY income streams currently. Neighboring new construction properties make this property a great investment. Property consists of 3 residential units, commercial office & garage with first floor storefront lobby. Deep 70ft. garage with both 9ft high front roll up door and rear double door warehouse access. Lots of storage space. Office space is located right next to garage space and features a full bathroom! Unit A has two large bedrooms, upgraded kitchen that overlooks spacious living room. Large washer & dryer room of the kitchen. Unit B is a one bedroom one bath that has been utilized in the past as a short term rental unit. Unit has back deck access. Unit C is an extremely large top floor unit featuring three bedrooms, two full bathrooms, and large kitchen with center island. Private deck access right off the kitchen adds great outdoor living! Unit also features washer and dryer. \*\*BONUS\*\* of this property is the very large bi-level storage garage in rear of property this area offers a ton of extra space that is currently only used for storage. Option to purchase multi-family building next door 126 N Portland Ave. (MLS#591803 ) as a package. Financials available upon request. Seller makes no representations and Buyer is encouraged to do their due diligence on allowable uses. Buyer is responsible for all inspections, CO, and due diligence. **PROPERTY DETAILS**