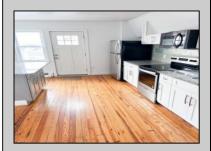

## **COMMENTS**

Fully leased w/ long term tenants, mixed use building offering MANY income streams currently. Neighboring new construction properties make this property a great investment. Property consists of 3 residential units, commercial office & garage with first floor storefront lobby. Deep 70ft. garage with both 9ft high front roll up door and rear double door warehouse access. Lots of storage space. Office space is located right next to garage space and features a full bathroom! Unit A has two large bedrooms, upgraded kitchen that overlooks spacious living room. Large washer & dryer room of the kitchen. Unit B is a one bedroom one bath that has been utilized in the past as a short term rental unit. Unit has back deck access. Unit C is an extremely large top floor unit featuring three bedrooms, two full bathrooms, and large kitchen with center island. Private deck access right off the kitchen adds great outdoor living! Unit also features washer and dryer. \*\*BONUS\*\* of this property is the very large bi-level storage garage in rear of property – this area offers a ton of extra space that is currently only used for storage. Option to purchase multi-family building next door 126 N Portland Ave. (MLS#591803) as a package. Financials available upon request. Seller makes no representations and Buyer is encouraged to do their due diligence on allowable uses. Buyer is responsible for all inspections, CO, and due diligence.