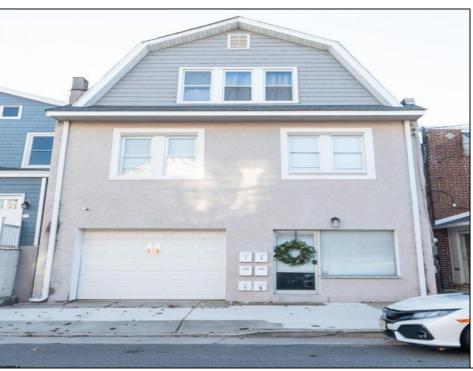

## **COMMENTS**

Fully leased w/ long term tenants, mixed use building offering MANY income streams currently. Neighboring new construction properties make this property a great investment. Property consists of 3 residential units, commercial office & garage with first floor storefront lobby. Deep 70ft. garage with both 9ft high front roll up door and rear double door warehouse access. Lots of storage space. Office space is located right next to garage space and features a full bathroom! Unit A has two large bedrooms, upgraded kitchen that overlooks spacious living room. Large washer & dryer room of the kitchen. Unit B is a one bedroom one bath that has been utilized in the past as a short term rental unit. Unit has back deck access. Unit C is an extremely large top floor unit featuring three bedrooms, two full bathrooms, and large kitchen with center island. Private deck access right off the kitchen adds great outdoor living! Unit also features washer and dryer. \*\*BONUS\*\* of this property is the very large bi-level storage garage in rear of property – this area offers a ton of extra space that is currently only used for storage. Option to purchase multi-family building next door 126 N Portland Ave. (MLS#591803) as a package. Financials available upon request. Seller makes no representations and Buyer is encouraged to do their due diligence on allowable uses. Buyer is responsible for all inspections, CO, and due diligence.