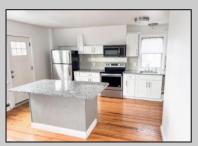

## **COMMENTS**

Fully leased w/ long term tenants, mixed use building offering MANY income streams currently. Neighboring new construction properties make this property a great investment. Property consists of 3 residential units, commercial office & garage with first floor storefront lobby. Deep 70ft. garage with both 9ft high front roll up door and rear double door warehouse access. Lots of storage space. Office space is located right next to garage space and features a full bathroom! Unit A has two large bedrooms, upgraded kitchen that overlooks spacious living room. Large washer & dryer room of the kitchen. Unit B is a one bedroom one bath that has been utilized in the past as a short term rental unit. Unit has back deck access. Unit C is an extremely large top floor unit featuring three bedrooms, two full bathrooms, and large kitchen with center island. Private deck access right off the kitchen adds great outdoor living! Unit also features washer and dryer. \*\*BONUS\*\* of this property is the very large bi-level storage garage in rear of property – this area offers a ton of extra space that is currently only used for storage. Option to purchase multi-family building next door 126 N Portland Ave. (MLS#591803) as a package. Financials available upon request. Seller makes no representations and Buyer is encouraged to do their due diligence on allowable uses. Buyer is responsible for all inspections, CO, and due diligence.