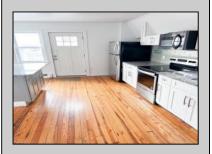

## **COMMENTS**

Fully leased w/ long term tenants, mixed use building offering MANY income streams currently. Neighboring new construction properties make this property a great investment. Property consists of 3 residential units, commercial office & garage with first floor storefront lobby. Deep 70ft. garage with both 9ft high front roll up door and rear double door warehouse access. Lots of storage space. Office space is located right next to garage space and features a full bathroom! Unit A has two large bedrooms, upgraded kitchen that overlooks spacious living room. Large washer & dryer room of the kitchen. Unit B is a one bedroom one bath that has been utilized in the past as a short term rental unit. Unit has back deck access. Unit C is an extremely large top floor unit featuring three bedrooms, two full bathrooms, and large kitchen with center island. Private deck access right off the kitchen adds great outdoor living! Unit also features washer and dryer. \*\*BONUS\*\* of this property is the very large bi-level storage garage in rear of property – this area offers a ton of extra space that is currently only used for storage. Option to purchase multi-family building next door 126 N Portland Ave. (MLS#591803) as a package. Financials available upon request. Seller makes no representations and Buyer is encouraged to do their due diligence on allowable uses. Buyer is responsible for all inspections, CO, and due diligence.