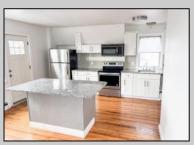

## **COMMENTS**

Fully leased w/ long term tenants, mixed use building offering MANY income streams currently. Neighboring new construction properties make this property a great investment. Property consists of 3 residential units, commercial office & garage with first floor storefront lobby. Deep 70ft. garage with both 9ft high front roll up door and rear double door warehouse access. Lots of storage space. Office space is located right next to garage space and features a full bathroom! Unit A has two large bedrooms, upgraded kitchen that overlooks spacious living room. Large washer & dryer room of the kitchen. Unit B is a one bedroom one bath that has been utilized in the past as a short term rental unit. Unit has back deck access. Unit C is an extremely large top floor unit featuring three bedrooms, two full bathrooms, and large kitchen with center island. Private deck access right off the kitchen adds great outdoor living! Unit also features washer and dryer. \*\*BONUS\*\* of this property is the very large bi-level storage garage in rear of property – this area offers a ton of extra space that is currently only used for storage. Option to purchase multi-family building next door 126 N Portland Ave. (MLS#591803) as a package. Financials available upon request. Seller makes no representations and Buyer is encouraged to do their due diligence on allowable uses. Buyer is responsible for all inspections, CO, and due diligence.