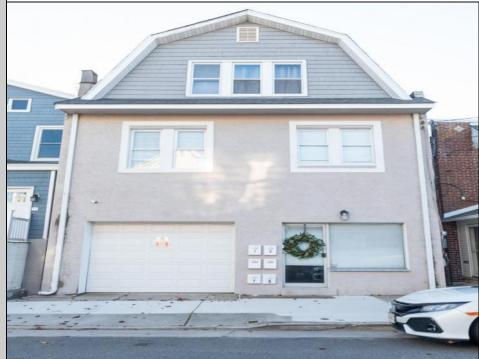

## 128 Portland Ventnor, NJ 08406

Asking \$1,199,000.00

## COMMENTS

Fully leased w/ long term tenants, mixed use building offering MANY income streams currently. Neighboring new construction properties make this property a great investment. Property consists of 3 residential units, commercial office & garage with first floor storefront lobby. Deep 70ft. garage with both 9ft high front roll up door and rear double door warehouse access. Lots of storage space. Office space is located right next to garage space and features a full bathroom! Unit A has two large bedrooms, upgraded kitchen that overlooks spacious living room. Large washer & dryer room of the kitchen. Unit B is a one bedroom one bath that has been utilized in the past as a short term rental unit. Unit has back deck access. Unit C is an extremely large top floor unit featuring three bedrooms, two full bathrooms, and large kitchen with center island. Private deck access right off the kitchen adds great outdoor living! Unit also features washer and dryer. \*\*BONUS\*\* of this property is the very large bi-level storage garage in rear of property this area offers a ton of extra space that is currently only used for storage. Option to purchase multi-family building next door 126 N Portland Ave. (MLS#591803 ) as a package. Financials available upon request. Seller makes no representations and Buyer is encouraged to do their due diligence on allowable uses. Buyer is responsible for all inspections, CO, and due diligence. PROPERTY DETAILS