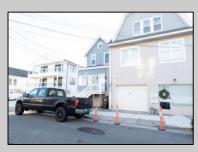

## 128 Portland Ventnor, NJ 08406

Asking \$1,199,000.00

## COMMENTS

Fully leased w/ long term tenants, mixed use building offering MANY income streams currently. Neighboring new construction properties make this property a great investment. Property consists of 3 residential units, commercial office & garage with first floor storefront lobby. Deep 70ft. garage with both 9ft high front roll up door and rear double door warehouse access. Lots of storage space. Office space is located right next to garage space and features a full bathroom! Unit A has two large bedrooms, upgraded kitchen that overlooks spacious living room. Large washer & dryer room of the kitchen. Unit B is a one bedroom one bath that has been utilized in the past as a short term rental unit. Unit has back deck access. Unit C is an extremely large top floor unit featuring three bedrooms, two full bathrooms, and large kitchen with center island. Private deck access right off the kitchen adds great outdoor living! Unit also features washer and dryer. \*\*BONUS\*\* of this property is the very large bi-level storage garage in rear of property this area offers a ton of extra space that is currently only used for storage. Option to purchase multi-family building next door 126 N Portland Ave. (MLS#591803 ) as a package. Financials available upon request. Seller makes no representations and Buyer is encouraged to do their due diligence on allowable uses. Buyer is responsible for all inspections, CO, and due diligence. PROPERTY DETAILS