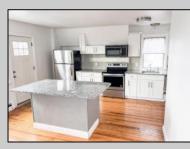

## COMMENTS

Fully leased w/ long term tenants, mixed use building offering MANY income streams currently. Neighboring new construction properties make this property a great investment. Property consists of 3 residential units, commercial office & garage with first floor storefront lobby. Deep 70ft. garage with both 9ft high front roll up door and rear double door warehouse access. Lots of storage space. Office space is located right next to garage space and features a full bathroom! Unit A has two large bedrooms, upgraded kitchen that overlooks spacious living room. Large washer & dryer room of the kitchen. Unit B is a one bedroom one bath that has been utilized in the past as a short term rental unit. Unit has back deck access. Unit C is an extremely large top floor unit featuring three bedrooms, two full bathrooms, and large kitchen with center island. Private deck access right off the kitchen adds great outdoor living! Unit also features washer and dryer. \*\*BONUS\*\* of this property is the very large bi-level storage garage in rear of property this area offers a ton of extra space that is currently only used for storage. Option to purchase multi-family building next door 126 N Portland Ave. (MLS#591803 ) as a package. Financials available upon request. Seller makes no representations and Buyer is encouraged to do their due diligence on allowable uses. Buyer is responsible for all inspections, CO, and due diligence. PROPERTY DETAILS