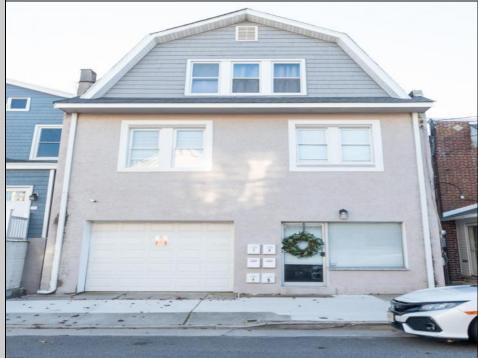

## 128 Portland Ventnor, NJ 08406

Asking \$1,199,000.00

## COMMENTS

Fully leased w/ long term tenants, mixed use building offering MANY income streams currently. Neighboring new construction properties make this property a great investment. Property consists of 3 residential units, commercial office & garage with first floor storefront lobby. Deep 70ft. garage with both 9ft high front roll up door and rear double door warehouse access. Lots of storage space. Office space is located right next to garage space and features a full bathroom! Unit A has two large bedrooms, upgraded kitchen that overlooks spacious living room. Large washer & dryer room of the kitchen. Unit B is a one bedroom one bath that has been utilized in the past as a short term rental unit. Unit has back deck access. Unit C is an extremely large top floor unit featuring three bedrooms, two full bathrooms, and large kitchen with center island. Private deck access right off the kitchen adds great outdoor living! Unit also features washer and dryer. \*\*BONUS\*\* of this property is the very large bi-level storage garage in rear of property this area offers a ton of extra space that is currently only used for storage. Option to purchase multi-family building next door 126 N Portland Ave. (MLS#591803 ) as a package. Financials available upon request. Seller makes no representations and Buyer is encouraged to do their due diligence on allowable uses. Buyer is responsible for all inspections, CO, and due diligence. **PROPERTY DETAILS** 