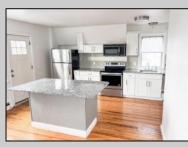

## COMMENTS

Fully leased w/ long term tenants, mixed use building offering MANY income streams currently. Neighboring new construction properties make this property a great investment. Property consists of 3 residential units, commercial office & garage with first floor storefront lobby. Deep 70ft. garage with both 9ft high front roll up door and rear double door warehouse access. Lots of storage space. Office space is located right next to garage space and features a full bathroom! Unit A has two large bedrooms, upgraded kitchen that overlooks spacious living room. Large washer & dryer room of the kitchen. Unit B is a one bedroom one bath that has been utilized in the past as a short term rental unit. Unit has back deck access. Unit C is an extremely large top floor unit featuring three bedrooms, two full bathrooms, and large kitchen with center island. Private deck access right off the kitchen adds great outdoor living! Unit also features washer and dryer. \*\*BONUS\*\* of this property is the very large bi-level storage garage in rear of property this area offers a ton of extra space that is currently only used for storage. Option to purchase multi-family building next door 126 N Portland Ave. (MLS#591803 ) as a package. Financials available upon request. Seller makes no representations and Buyer is encouraged to do their due diligence on allowable uses. Buyer is responsible for all inspections, CO, and due diligence. **PROPERTY DETAILS** 