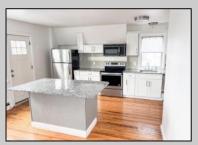

## **COMMENTS**

Fully leased w/ long term tenants, mixed use building offering MANY income streams currently. Neighboring new construction properties make this property a great investment. Property consists of 3 residential units, commercial office & garage with first floor storefront lobby. Deep 70ft. garage with both 9ft high front roll up door and rear double door warehouse access. Lots of storage space. Office space is located right next to garage space and features a full bathroom! Unit A has two large bedrooms, upgraded kitchen that overlooks spacious living room. Large washer & dryer room of the kitchen. Unit B is a one bedroom one bath that has been utilized in the past as a short term rental unit. Unit has back deck access. Unit C is an extremely large top floor unit featuring three bedrooms, two full bathrooms, and large kitchen with center island. Private deck access right off the kitchen adds great outdoor living! Unit also features washer and dryer. \*\*BONUS\*\* of this property is the very large bi-level storage garage in rear of property – this area offers a ton of extra space that is currently only used for storage. Option to purchase multi-family building next door 126 N Portland Ave. (MLS#591803) as a package. Financials available upon request. Seller makes no representations and Buyer is encouraged to do their due diligence on allowable uses. Buyer is responsible for all inspections, CO, and due diligence.