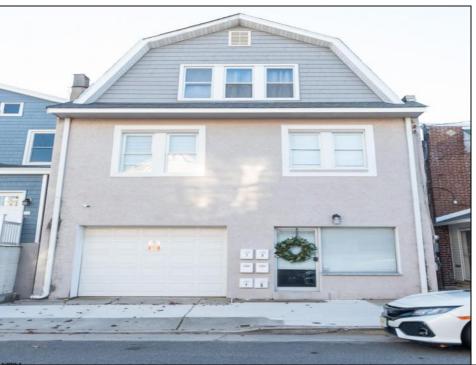

## **COMMENTS**

Fully leased w/ long term tenants, mixed use building offering MANY income streams currently. Neighboring new construction properties make this property a great investment. Property consists of 3 residential units, commercial office & garage with first floor storefront lobby. Deep 70ft. garage with both 9ft high front roll up door and rear double door warehouse access. Lots of storage space. Office space is located right next to garage space and features a full bathroom! Unit A has two large bedrooms, upgraded kitchen that overlooks spacious living room. Large washer & dryer room of the kitchen. Unit B is a one bedroom one bath that has been utilized in the past as a short term rental unit. Unit has back deck access. Unit C is an extremely large top floor unit featuring three bedrooms, two full bathrooms, and large kitchen with center island. Private deck access right off the kitchen adds great outdoor living! Unit also features washer and dryer. \*\*BONUS\*\* of this property is the very large bi-level storage garage in rear of property – this area offers a ton of extra space that is currently only used for storage. Option to purchase multi-family building next door 126 N Portland Ave. (MLS#591803) as a package. Financials available upon request. Seller makes no representations and Buyer is encouraged to do their due diligence on allowable uses. Buyer is responsible for all inspections, CO, and due diligence.