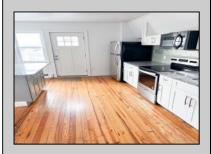

## **COMMENTS**

Fully leased w/ long term tenants, mixed use building offering MANY income streams currently. Neighboring new construction properties make this property a great investment. Property consists of 3 residential units, commercial office & garage with first floor storefront lobby. Deep 70ft. garage with both 9ft high front roll up door and rear double door warehouse access. Lots of storage space. Office space is located right next to garage space and features a full bathroom! Unit A has two large bedrooms, upgraded kitchen that overlooks spacious living room. Large washer & dryer room of the kitchen. Unit B is a one bedroom one bath that has been utilized in the past as a short term rental unit. Unit has back deck access. Unit C is an extremely large top floor unit featuring three bedrooms, two full bathrooms, and large kitchen with center island. Private deck access right off the kitchen adds great outdoor living! Unit also features washer and dryer. \*\*BONUS\*\* of this property is the very large bi-level storage garage in rear of property – this area offers a ton of extra space that is currently only used for storage. Option to purchase multi-family building next door 126 N Portland Ave. (MLS#591803) as a package. Financials available upon request. Seller makes no representations and Buyer is encouraged to do their due diligence on allowable uses. Buyer is responsible for all inspections, CO, and due diligence.