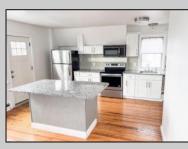

## COMMENTS

Fully leased w/ long term tenants, mixed use building offering MANY income streams currently. Neighboring new construction properties make this property a great investment. Property consists of 3 residential units, commercial office & garage with first floor storefront lobby. Deep 70ft. garage with both 9ft high front roll up door and rear double door warehouse access. Lots of storage space. Office space is located right next to garage space and features a full bathroom! Unit A has two large bedrooms, upgraded kitchen that overlooks spacious living room. Large washer & dryer room of the kitchen. Unit B is a one bedroom one bath that has been utilized in the past as a short term rental unit. Unit has back deck access. Unit C is an extremely large top floor unit featuring three bedrooms, two full bathrooms, and large kitchen with center island. Private deck access right off the kitchen adds great outdoor living! Unit also features washer and dryer. \*\*BONUS\*\* of this property is the very large bi-level storage garage in rear of property this area offers a ton of extra space that is currently only used for storage. Option to purchase multi-family building next door 126 N Portland Ave. (MLS#591803 ) as a package. Financials available upon request. Seller makes no representations and Buyer is encouraged to do their due diligence on allowable uses. Buyer is responsible for all inspections, CO, and due diligence. **PROPERTY DETAILS** 