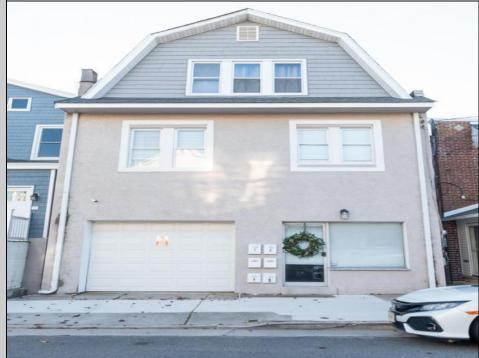

## 128 Portland Ventnor, NJ 08406

Asking \$1,199,000.00

## COMMENTS

Fully leased w/ long term tenants, mixed use building offering MANY income streams currently. Neighboring new construction properties make this property a great investment. Property consists of 3 residential units, commercial office & garage with first floor storefront lobby. Deep 70ft. garage with both 9ft high front roll up door and rear double door warehouse access. Lots of storage space. Office space is located right next to garage space and features a full bathroom! Unit A has two large bedrooms, upgraded kitchen that overlooks spacious living room. Large washer & dryer room of the kitchen. Unit B is a one bedroom one bath that has been utilized in the past as a short term rental unit. Unit has back deck access. Unit C is an extremely large top floor unit featuring three bedrooms, two full bathrooms, and large kitchen with center island. Private deck access right off the kitchen adds great outdoor living! Unit also features washer and dryer. \*\*BONUS\*\* of this property is the very large bi-level storage garage in rear of property this area offers a ton of extra space that is currently only used for storage. Option to purchase multi-family building next door 126 N Portland Ave. (MLS#591803 ) as a package. Financials available upon request. Seller makes no representations and Buyer is encouraged to do their due diligence on allowable uses. Buyer is responsible for all inspections, CO, and due diligence. **PROPERTY DETAILS** 