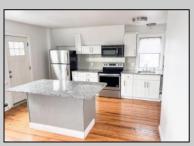

## **COMMENTS**

Fully leased w/ long term tenants, mixed use building offering MANY income streams currently. Neighboring new construction properties make this property a great investment. Property consists of 3 residential units, commercial office & garage with first floor storefront lobby. Deep 70ft. garage with both 9ft high front roll up door and rear double door warehouse access. Lots of storage space. Office space is located right next to garage space and features a full bathroom! Unit A has two large bedrooms, upgraded kitchen that overlooks spacious living room. Large washer & dryer room of the kitchen. Unit B is a one bedroom one bath that has been utilized in the past as a short term rental unit. Unit has back deck access. Unit C is an extremely large top floor unit featuring three bedrooms, two full bathrooms, and large kitchen with center island. Private deck access right off the kitchen adds great outdoor living! Unit also features washer and dryer. \*\*BONUS\*\* of this property is the very large bi-level storage garage in rear of property – this area offers a ton of extra space that is currently only used for storage. Option to purchase multi-family building next door 126 N Portland Ave. (MLS#591803) as a package. Financials available upon request. Seller makes no representations and Buyer is encouraged to do their due diligence on allowable uses. Buyer is responsible for all inspections, CO, and due diligence.