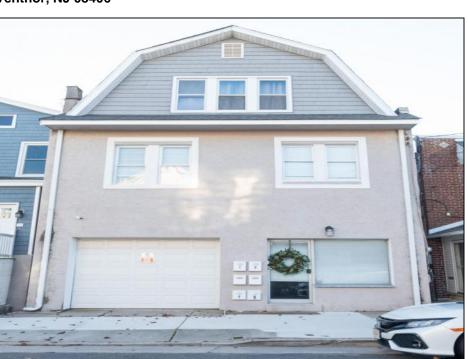

## **COMMENTS**

Fully leased w/ long term tenants, mixed use building offering MANY income streams currently. Neighboring new construction properties make this property a great investment. Property consists of 3 residential units, commercial office & garage with first floor storefront lobby. Deep 70ft. garage with both 9ft high front roll up door and rear double door warehouse access. Lots of storage space. Office space is located right next to garage space and features a full bathroom! Unit A has two large bedrooms, upgraded kitchen that overlooks spacious living room. Large washer & dryer room of the kitchen. Unit B is a one bedroom one bath that has been utilized in the past as a short term rental unit. Unit has back deck access. Unit C is an extremely large top floor unit featuring three bedrooms, two full bathrooms, and large kitchen with center island. Private deck access right off the kitchen adds great outdoor living! Unit also features washer and dryer. \*\*BONUS\*\* of this property is the very large bi-level storage garage in rear of property – this area offers a ton of extra space that is currently only used for storage. Option to purchase multi-family building next door 126 N Portland Ave. (MLS#591803) as a package. Financials available upon request. Seller makes no representations and Buyer is encouraged to do their due diligence on allowable uses. Buyer is responsible for all inspections, CO, and due diligence.