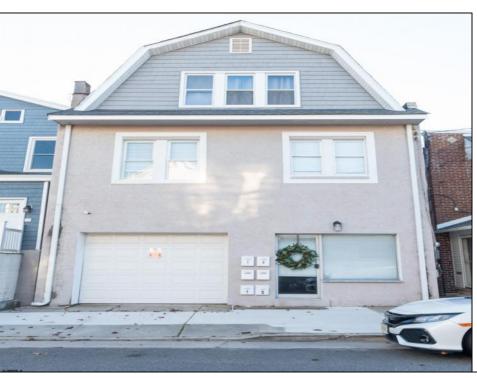

## **COMMENTS**

Fully leased w/ long term tenants, mixed use building offering MANY income streams currently. Neighboring new construction properties make this property a great investment. Property consists of 3 residential units, commercial office & garage with first floor storefront lobby. Deep 70ft, garage with both 9ft high front roll up door and rear double door warehouse access. Lots of storage space. Office space is located right next to garage space and features a full bathroom! Unit A has two large bedrooms, upgraded kitchen that overlooks spacious living room. Large washer & dryer room of the kitchen. Unit B is a one bedroom one bath that has been utilized in the past as a short term rental unit. Unit has back deck access. Unit C is an extremely large top floor unit featuring three bedrooms, two full bathrooms, and large kitchen with center island. Private deck access right off the kitchen adds great outdoor living! Unit also features washer and dryer. \*\*BONUS\*\* of this property is the very large bi-level storage garage in rear of property this area offers a ton of extra space that is currently only used for storage. Option to purchase multi-family building next door 126 N Portland Ave. (MLS#591803 ) as a package. Financials available upon request. Seller makes no representations and Buyer is encouraged to do their due diligence on allowable uses. Buyer is responsible for all inspections, CO, and due diligence.