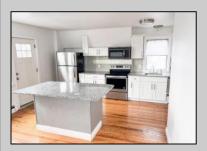

## **COMMENTS**

Fully leased w/ long term tenants, mixed use building offering MANY income streams currently. Neighboring new construction properties make this property a great investment. Property consists of 3 residential units, commercial office & garage with first floor storefront lobby. Deep 70ft, garage with both 9ft high front roll up door and rear double door warehouse access. Lots of storage space. Office space is located right next to garage space and features a full bathroom! Unit A has two large bedrooms, upgraded kitchen that overlooks spacious living room. Large washer & dryer room of the kitchen. Unit B is a one bedroom one bath that has been utilized in the past as a short term rental unit. Unit has back deck access. Unit C is an extremely large top floor unit featuring three bedrooms, two full bathrooms, and large kitchen with center island. Private deck access right off the kitchen adds great outdoor living! Unit also features washer and dryer. \*\*BONUS\*\* of this property is the very large bi-level storage garage in rear of property this area offers a ton of extra space that is currently only used for storage. Option to purchase multi-family building next door 126 N Portland Ave. (MLS#591803 ) as a package. Financials available upon request. Seller makes no representations and Buyer is encouraged to do their due diligence on allowable uses. Buyer is responsible for all inspections, CO, and due diligence.