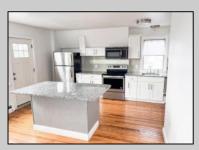

## **COMMENTS**

Fully leased w/ long term tenants, mixed use building offering MANY income streams currently. Neighboring new construction properties make this property a great investment. Property consists of 3 residential units, commercial office & garage with first floor storefront lobby. Deep 70ft, garage with both 9ft high front roll up door and rear double door warehouse access. Lots of storage space. Office space is located right next to garage space and features a full bathroom! Unit A has two large bedrooms, upgraded kitchen that overlooks spacious living room. Large washer & dryer room of the kitchen. Unit B is a one bedroom one bath that has been utilized in the past as a short term rental unit. Unit has back deck access. Unit C is an extremely large top floor unit featuring three bedrooms, two full bathrooms, and large kitchen with center island. Private deck access right off the kitchen adds great outdoor living! Unit also features washer and dryer. \*\*BONUS\*\* of this property is the very large bi-level storage garage in rear of property this area offers a ton of extra space that is currently only used for storage. Option to purchase multi-family building next door 126 N Portland Ave. (MLS#591803 ) as a package. Financials available upon request. Seller makes no representations and Buyer is encouraged to do their due diligence on allowable uses. Buyer is responsible for all inspections, CO, and due diligence. **PROPERTY DETAILS** 