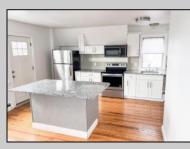

## COMMENTS

Fully leased w/ long term tenants, mixed use building offering MANY income streams currently. Neighboring new construction properties make this property a great investment. Property consists of 3 residential units, commercial office & garage with first floor storefront lobby. Deep 70ft. garage with both 9ft high front roll up door and rear double door warehouse access. Lots of storage space. Office space is located right next to garage space and features a full bathroom! Unit A has two large bedrooms, upgraded kitchen that overlooks spacious living room. Large washer & dryer room of the kitchen. Unit B is a one bedroom one bath that has been utilized in the past as a short term rental unit. Unit has back deck access. Unit C is an extremely large top floor unit featuring three bedrooms, two full bathrooms, and large kitchen with center island. Private deck access right off the kitchen adds great outdoor living! Unit also features washer and dryer. \*\*BONUS\*\* of this property is the very large bi-level storage garage in rear of property this area offers a ton of extra space that is currently only used for storage. Option to purchase multi-family building next door 126 N Portland Ave. (MLS#591803 ) as a package. Financials available upon request. Seller makes no representations and Buyer is encouraged to do their due diligence on allowable uses. Buyer is responsible for all inspections, CO, and due diligence. **PROPERTY DETAILS** 