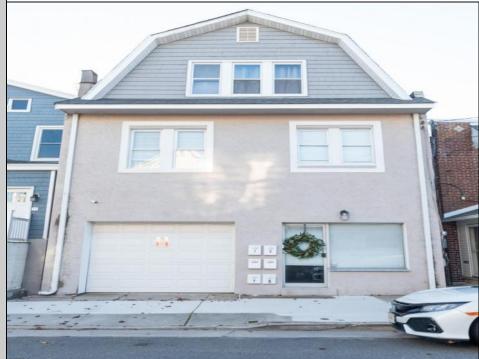

## 128 Portland Ventnor, NJ 08406

Asking \$1,199,000.00

## COMMENTS

Fully leased w/ long term tenants, mixed use building offering MANY income streams currently. Neighboring new construction properties make this property a great investment. Property consists of 3 residential units, commercial office & garage with first floor storefront lobby. Deep 70ft. garage with both 9ft high front roll up door and rear double door warehouse access. Lots of storage space. Office space is located right next to garage space and features a full bathroom! Unit A has two large bedrooms, upgraded kitchen that overlooks spacious living room. Large washer & dryer room of the kitchen. Unit B is a one bedroom one bath that has been utilized in the past as a short term rental unit. Unit has back deck access. Unit C is an extremely large top floor unit featuring three bedrooms, two full bathrooms, and large kitchen with center island. Private deck access right off the kitchen adds great outdoor living! Unit also features washer and dryer. \*\*BONUS\*\* of this property is the very large bi-level storage garage in rear of property this area offers a ton of extra space that is currently only used for storage. Option to purchase multi-family building next door 126 N Portland Ave. (MLS#591803 ) as a package. Financials available upon request. Seller makes no representations and Buyer is encouraged to do their due diligence on allowable uses. Buyer is responsible for all inspections, CO, and due diligence. **PROPERTY DETAILS** 