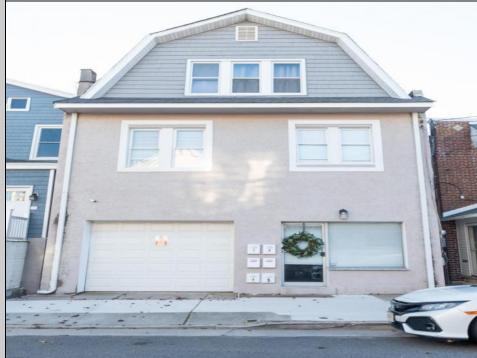

## COMMENTS

Fully leased w/ long term tenants, mixed use building offering MANY income streams currently. Neighboring new construction properties make this property a great investment. Property consists of 3 residential units, commercial office & garage with first floor storefront lobby. Deep 70ft. garage with both 9ft high front roll up door and rear double door warehouse access. Lots of storage space. Office space is located right next to garage space and features a full bathroom! Unit A has two large bedrooms, upgraded kitchen that overlooks spacious living room. Large washer & dryer room of the kitchen. Unit B is a one bedroom one bath that has been utilized in the past as a short term rental unit. Unit has back deck access. Unit C is an extremely large top floor unit featuring three bedrooms, two full bathrooms, and large kitchen with center island. Private deck access right off the kitchen adds great outdoor living! Unit also features washer and dryer. \*\*BONUS\*\* of this property is the very large bi-level storage garage in rear of property this area offers a ton of extra space that is currently only used for storage. Option to purchase multi-family building next door 126 N Portland Ave. (MLS#591803 ) as a package. Financials available upon request. Seller makes no representations and Buyer is encouraged to do their due diligence on allowable uses. Buyer is responsible for all inspections, CO, and due diligence. **PROPERTY DETAILS** 