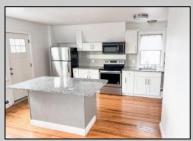

## **COMMENTS**

Fully leased w/ long term tenants, mixed use building offering MANY income streams currently. Neighboring new construction properties make this property a great investment. Property consists of 3 residential units, commercial office & garage with first floor storefront lobby. Deep 70ft, garage with both 9ft high front roll up door and rear double door warehouse access. Lots of storage space. Office space is located right next to garage space and features a full bathroom! Unit A has two large bedrooms, upgraded kitchen that overlooks spacious living room. Large washer & dryer room of the kitchen. Unit B is a one bedroom one bath that has been utilized in the past as a short term rental unit. Unit has back deck access. Unit C is an extremely large top floor unit featuring three bedrooms, two full bathrooms, and large kitchen with center island. Private deck access right off the kitchen adds great outdoor living! Unit also features washer and dryer. \*\*BONUS\*\* of this property is the very large bi-level storage garage in rear of property this area offers a ton of extra space that is currently only used for storage. Option to purchase multi-family building next door 126 N Portland Ave. (MLS#591803 ) as a package. Financials available upon request. Seller makes no representations and Buyer is encouraged to do their due diligence on allowable uses. Buyer is responsible for all inspections, CO, and due diligence.