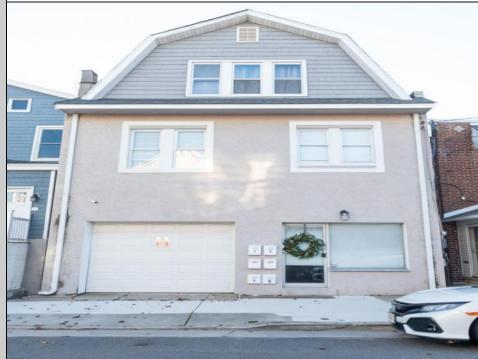

## COMMENTS

Fully leased w/ long term tenants, mixed use building offering MANY income streams currently. Neighboring new construction properties make this property a great investment. Property consists of 3 residential units, commercial office & garage with first floor storefront lobby. Deep 70ft. garage with both 9ft high front roll up door and rear double door warehouse access. Lots of storage space. Office space is located right next to garage space and features a full bathroom! Unit A has two large bedrooms, upgraded kitchen that overlooks spacious living room. Large washer & dryer room of the kitchen. Unit B is a one bedroom one bath that has been utilized in the past as a short term rental unit. Unit has back deck access. Unit C is an extremely large top floor unit featuring three bedrooms, two full bathrooms, and large kitchen with center island. Private deck access right off the kitchen adds great outdoor living! Unit also features washer and dryer. \*\*BONUS\*\* of this property is the very large bi-level storage garage in rear of property this area offers a ton of extra space that is currently only used for storage. Option to purchase multi-family building next door 126 N Portland Ave. (MLS#591803 ) as a package. Financials available upon request. Seller makes no representations and Buyer is encouraged to do their due diligence on allowable uses. Buyer is responsible for all inspections, CO, and due diligence. **PROPERTY DETAILS** 