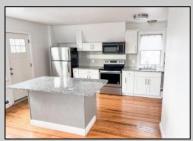

## **COMMENTS**

Fully leased w/ long term tenants, mixed use building offering MANY income streams currently. Neighboring new construction properties make this property a great investment. Property consists of 3 residential units, commercial office & garage with first floor storefront lobby. Deep 70ft. garage with both 9ft high front roll up door and rear double door warehouse access. Lots of storage space. Office space is located right next to garage space and features a full bathroom! Unit A has two large bedrooms, upgraded kitchen that overlooks spacious living room. Large washer & dryer room of the kitchen. Unit B is a one bedroom one bath that has been utilized in the past as a short term rental unit. Unit has back deck access. Unit C is an extremely large top floor unit featuring three bedrooms, two full bathrooms, and large kitchen with center island. Private deck access right off the kitchen adds great outdoor living! Unit also features washer and dryer. \*\*BONUS\*\* of this property is the very large bi-level storage garage in rear of property – this area offers a ton of extra space that is currently only used for storage. Option to purchase multi-family building next door 126 N Portland Ave. (MLS#591803) as a package. Financials available upon request. Seller makes no representations and Buyer is encouraged to do their due diligence on allowable uses. Buyer is responsible for all inspections, CO, and due diligence.