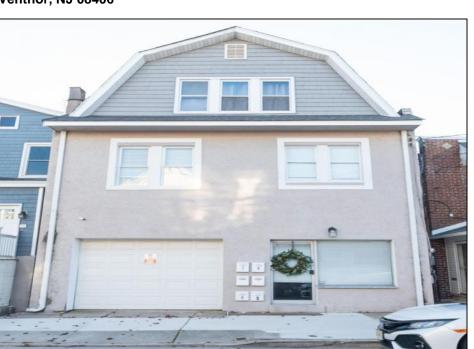

## **COMMENTS**

Fully leased w/ long term tenants, mixed use building offering MANY income streams currently. Neighboring new construction properties make this property a great investment. Property consists of 3 residential units, commercial office & garage with first floor storefront lobby. Deep 70ft. garage with both 9ft high front roll up door and rear double door warehouse access. Lots of storage space. Office space is located right next to garage space and features a full bathroom! Unit A has two large bedrooms, upgraded kitchen that overlooks spacious living room. Large washer & dryer room of the kitchen. Unit B is a one bedroom one bath that has been utilized in the past as a short term rental unit. Unit has back deck access. Unit C is an extremely large top floor unit featuring three bedrooms, two full bathrooms, and large kitchen with center island. Private deck access right off the kitchen adds great outdoor living! Unit also features washer and dryer. \*\*BONUS\*\* of this property is the very large bi-level storage garage in rear of property – this area offers a ton of extra space that is currently only used for storage. Option to purchase multi-family building next door 126 N Portland Ave. (MLS#591803) as a package. Financials available upon request. Seller makes no representations and Buyer is encouraged to do their due diligence on allowable uses. Buyer is responsible for all inspections, CO, and due diligence.