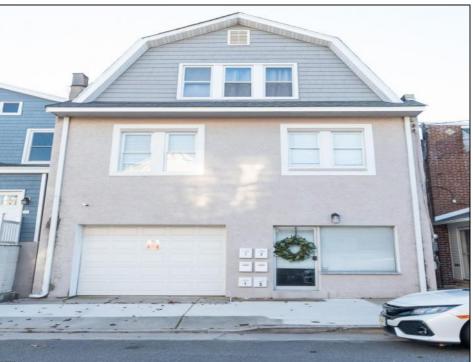

## **COMMENTS**

Fully leased w/ long term tenants, mixed use building offering MANY income streams currently. Neighboring new construction properties make this property a great investment. Property consists of 3 residential units, commercial office & garage with first floor storefront lobby. Deep 70ft. garage with both 9ft high front roll up door and rear double door warehouse access. Lots of storage space. Office space is located right next to garage space and features a full bathroom! Unit A has two large bedrooms, upgraded kitchen that overlooks spacious living room. Large washer & dryer room of the kitchen. Unit B is a one bedroom one bath that has been utilized in the past as a short term rental unit. Unit has back deck access. Unit C is an extremely large top floor unit featuring three bedrooms, two full bathrooms, and large kitchen with center island. Private deck access right off the kitchen adds great outdoor living! Unit also features washer and dryer. \*\*BONUS\*\* of this property is the very large bi-level storage garage in rear of property – this area offers a ton of extra space that is currently only used for storage. Option to purchase multi-family building next door 126 N Portland Ave. (MLS#591803) as a package. Financials available upon request. Seller makes no representations and Buyer is encouraged to do their due diligence on allowable uses. Buyer is responsible for all inspections, CO, and due diligence.