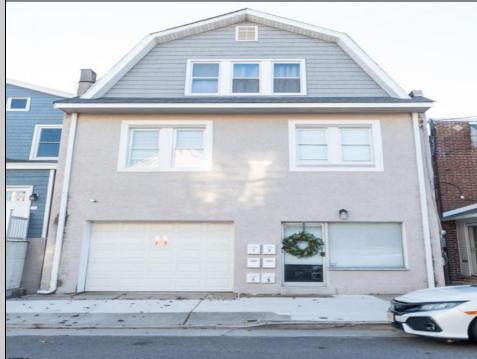

## COMMENTS

Fully leased w/ long term tenants, mixed use building offering MANY income streams currently. Neighboring new construction properties make this property a great investment. Property consists of 3 residential units, commercial office & garage with first floor storefront lobby. Deep 70ft. garage with both 9ft high front roll up door and rear double door warehouse access. Lots of storage space. Office space is located right next to garage space and features a full bathroom! Unit A has two large bedrooms, upgraded kitchen that overlooks spacious living room. Large washer & dryer room of the kitchen. Unit B is a one bedroom one bath that has been utilized in the past as a short term rental unit. Unit has back deck access. Unit C is an extremely large top floor unit featuring three bedrooms, two full bathrooms, and large kitchen with center island. Private deck access right off the kitchen adds great outdoor living! Unit also features washer and dryer. \*\*BONUS\*\* of this property is the very large bi-level storage garage in rear of property this area offers a ton of extra space that is currently only used for storage. Option to purchase multi-family building next door 126 N Portland Ave. (MLS#591803 ) as a package. Financials available upon request. Seller makes no representations and Buyer is encouraged to do their due diligence on allowable uses. Buyer is responsible for all inspections, CO, and due diligence. **PROPERTY DETAILS** 