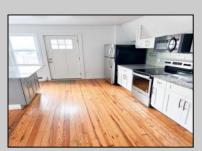

## **COMMENTS**

Fully leased w/ long term tenants, mixed use building offering MANY income streams currently. Neighboring new construction properties make this property a great investment. Property consists of 3 residential units, commercial office & garage with first floor storefront lobby. Deep 70ft. garage with both 9ft high front roll up door and rear double door warehouse access. Lots of storage space. Office space is located right next to garage space and features a full bathroom! Unit A has two large bedrooms, upgraded kitchen that overlooks spacious living room. Large washer & dryer room of the kitchen. Unit B is a one bedroom one bath that has been utilized in the past as a short term rental unit. Unit has back deck access. Unit C is an extremely large top floor unit featuring three bedrooms, two full bathrooms, and large kitchen with center island. Private deck access right off the kitchen adds great outdoor living! Unit also features washer and dryer. \*\*BONUS\*\* of this property is the very large bi-level storage garage in rear of property – this area offers a ton of extra space that is currently only used for storage. Option to purchase multi-family building next door 126 N Portland Ave. (MLS#591803) as a package. Financials available upon request. Seller makes no representations and Buyer is encouraged to do their due diligence on allowable uses. Buyer is responsible for all inspections, CO, and due diligence.