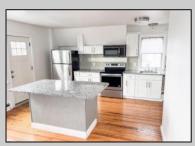

## **COMMENTS**

Fully leased w/ long term tenants, mixed use building offering MANY income streams currently. Neighboring new construction properties make this property a great investment. Property consists of 3 residential units, commercial office & garage with first floor storefront lobby. Deep 70ft. garage with both 9ft high front roll up door and rear double door warehouse access. Lots of storage space. Office space is located right next to garage space and features a full bathroom! Unit A has two large bedrooms, upgraded kitchen that overlooks spacious living room. Large washer & dryer room of the kitchen. Unit B is a one bedroom one bath that has been utilized in the past as a short term rental unit. Unit has back deck access. Unit C is an extremely large top floor unit featuring three bedrooms, two full bathrooms, and large kitchen with center island. Private deck access right off the kitchen adds great outdoor living! Unit also features washer and dryer. \*\*BONUS\*\* of this property is the very large bi-level storage garage in rear of property – this area offers a ton of extra space that is currently only used for storage. Option to purchase multi-family building next door 126 N Portland Ave. (MLS#591803) as a package. Financials available upon request. Seller makes no representations and Buyer is encouraged to do their due diligence on allowable uses. Buyer is responsible for all inspections, CO, and due diligence.