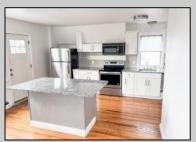

## **COMMENTS**

Fully leased w/ long term tenants, mixed use building offering MANY income streams currently. Neighboring new construction properties make this property a great investment. Property consists of 3 residential units, commercial office & garage with first floor storefront lobby. Deep 70ft, garage with both 9ft high front roll up door and rear double door warehouse access. Lots of storage space. Office space is located right next to garage space and features a full bathroom! Unit A has two large bedrooms, upgraded kitchen that overlooks spacious living room. Large washer & dryer room of the kitchen. Unit B is a one bedroom one bath that has been utilized in the past as a short term rental unit. Unit has back deck access. Unit C is an extremely large top floor unit featuring three bedrooms, two full bathrooms, and large kitchen with center island. Private deck access right off the kitchen adds great outdoor living! Unit also features washer and dryer. \*\*BONUS\*\* of this property is the very large bi-level storage garage in rear of property this area offers a ton of extra space that is currently only used for storage. Option to purchase multi-family building next door 126 N Portland Ave. (MLS#591803 ) as a package. Financials available upon request. Seller makes no representations and Buyer is encouraged to do their due diligence on allowable uses. Buyer is responsible for all inspections, CO, and due diligence.