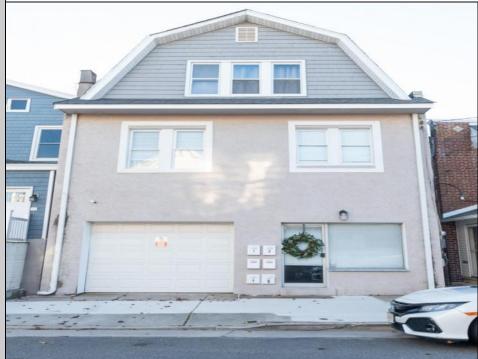

## 128 Portland Ventnor, NJ 08406

Asking \$1,199,000.00

## COMMENTS

Fully leased w/ long term tenants, mixed use building offering MANY income streams currently. Neighboring new construction properties make this property a great investment. Property consists of 3 residential units, commercial office & garage with first floor storefront lobby. Deep 70ft. garage with both 9ft high front roll up door and rear double door warehouse access. Lots of storage space. Office space is located right next to garage space and features a full bathroom! Unit A has two large bedrooms, upgraded kitchen that overlooks spacious living room. Large washer & dryer room of the kitchen. Unit B is a one bedroom one bath that has been utilized in the past as a short term rental unit. Unit has back deck access. Unit C is an extremely large top floor unit featuring three bedrooms, two full bathrooms, and large kitchen with center island. Private deck access right off the kitchen adds great outdoor living! Unit also features washer and dryer. \*\*BONUS\*\* of this property is the very large bi-level storage garage in rear of property this area offers a ton of extra space that is currently only used for storage. Option to purchase multi-family building next door 126 N Portland Ave. (MLS#591803 ) as a package. Financials available upon request. Seller makes no representations and Buyer is encouraged to do their due diligence on allowable uses. Buyer is responsible for all inspections, CO, and due diligence. **PROPERTY DETAILS** 