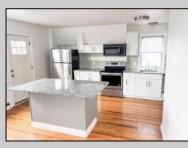

## COMMENTS

Fully leased w/ long term tenants, mixed use building offering MANY income streams currently. Neighboring new construction properties make this property a great investment. Property consists of 3 residential units, commercial office & garage with first floor storefront lobby. Deep 70ft. garage with both 9ft high front roll up door and rear double door warehouse access. Lots of storage space. Office space is located right next to garage space and features a full bathroom! Unit A has two large bedrooms, upgraded kitchen that overlooks spacious living room. Large washer & dryer room of the kitchen. Unit B is a one bedroom one bath that has been utilized in the past as a short term rental unit. Unit has back deck access. Unit C is an extremely large top floor unit featuring three bedrooms, two full bathrooms, and large kitchen with center island. Private deck access right off the kitchen adds great outdoor living! Unit also features washer and dryer. \*\*BONUS\*\* of this property is the very large bi-level storage garage in rear of property this area offers a ton of extra space that is currently only used for storage. Option to purchase multi-family building next door 126 N Portland Ave. (MLS#591803 ) as a package. Financials available upon request. Seller makes no representations and Buyer is encouraged to do their due diligence on allowable uses. Buyer is responsible for all inspections, CO, and due diligence. **PROPERTY DETAILS** 