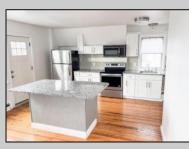

## COMMENTS

Fully leased w/ long term tenants, mixed use building offering MANY income streams currently. Neighboring new construction properties make this property a great investment. Property consists of 3 residential units, commercial office & garage with first floor storefront lobby. Deep 70ft. garage with both 9ft high front roll up door and rear double door warehouse access. Lots of storage space. Office space is located right next to garage space and features a full bathroom! Unit A has two large bedrooms, upgraded kitchen that overlooks spacious living room. Large washer & dryer room of the kitchen. Unit B is a one bedroom one bath that has been utilized in the past as a short term rental unit. Unit has back deck access. Unit C is an extremely large top floor unit featuring three bedrooms, two full bathrooms, and large kitchen with center island. Private deck access right off the kitchen adds great outdoor living! Unit also features washer and dryer. \*\*BONUS\*\* of this property is the very large bi-level storage garage in rear of property this area offers a ton of extra space that is currently only used for storage. Option to purchase multi-family building next door 126 N Portland Ave. (MLS#591803 ) as a package. Financials available upon request. Seller makes no representations and Buyer is encouraged to do their due diligence on allowable uses. Buyer is responsible for all inspections, CO, and due diligence. **PROPERTY DETAILS** 