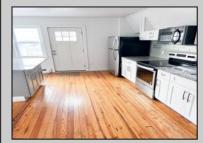

## COMMENTS

Fully leased w/ long term tenants, mixed use building offering MANY income streams currently. Neighboring new construction properties make this property a great investment. Property consists of 3 residential units, commercial office & garage with first floor storefront lobby. Deep 70ft. garage with both 9ft high front roll up door and rear double door warehouse access. Lots of storage space. Office space is located right next to garage space and features a full bathroom! Unit A has two large bedrooms, upgraded kitchen that overlooks spacious living room. Large washer & dryer room of the kitchen. Unit B is a one bedroom one bath that has been utilized in the past as a short term rental unit. Unit has back deck access. Unit C is an extremely large top floor unit featuring three bedrooms, two full bathrooms, and large kitchen with center island. Private deck access right off the kitchen adds great outdoor living! Unit also features washer and dryer. \*\*BONUS\*\* of this property is the very large bi-level storage garage in rear of property this area offers a ton of extra space that is currently only used for storage. Option to purchase multi-family building next door 126 N Portland Ave. (MLS#591803 ) as a package. Financials available upon request. Seller makes no representations and Buyer is encouraged to do their due diligence on allowable uses. Buyer is responsible for all inspections, CO, and due diligence. **PROPERTY DETAILS** 