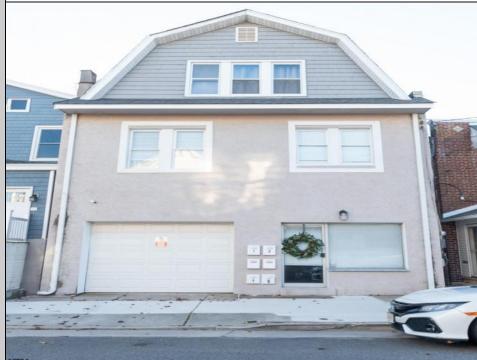

## COMMENTS

Fully leased w/ long term tenants, mixed use building offering MANY income streams currently. Neighboring new construction properties make this property a great investment. Property consists of 3 residential units, commercial office & garage with first floor storefront lobby. Deep 70ft. garage with both 9ft high front roll up door and rear double door warehouse access. Lots of storage space. Office space is located right next to garage space and features a full bathroom! Unit A has two large bedrooms, upgraded kitchen that overlooks spacious living room. Large washer & dryer room of the kitchen. Unit B is a one bedroom one bath that has been utilized in the past as a short term rental unit. Unit has back deck access. Unit C is an extremely large top floor unit featuring three bedrooms, two full bathrooms, and large kitchen with center island. Private deck access right off the kitchen adds great outdoor living! Unit also features washer and dryer. \*\*BONUS\*\* of this property is the very large bi-level storage garage in rear of property this area offers a ton of extra space that is currently only used for storage. Option to purchase multi-family building next door 126 N Portland Ave. (MLS#591803 ) as a package. Financials available upon request. Seller makes no representations and Buyer is encouraged to do their due diligence on allowable uses. Buyer is responsible for all inspections, CO, and due diligence. **PROPERTY DETAILS** 