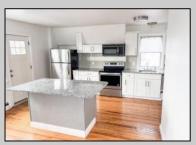

## **COMMENTS**

Fully leased w/ long term tenants, mixed use building offering MANY income streams currently. Neighboring new construction properties make this property a great investment. Property consists of 3 residential units, commercial office & garage with first floor storefront lobby. Deep 70ft. garage with both 9ft high front roll up door and rear double door warehouse access. Lots of storage space. Office space is located right next to garage space and features a full bathroom! Unit A has two large bedrooms, upgraded kitchen that overlooks spacious living room. Large washer & dryer room of the kitchen. Unit B is a one bedroom one bath that has been utilized in the past as a short term rental unit. Unit has back deck access. Unit C is an extremely large top floor unit featuring three bedrooms, two full bathrooms, and large kitchen with center island. Private deck access right off the kitchen adds great outdoor living! Unit also features washer and dryer. \*\*BONUS\*\* of this property is the very large bi-level storage garage in rear of property – this area offers a ton of extra space that is currently only used for storage. Option to purchase multi-family building next door 126 N Portland Ave. (MLS#591803) as a package. Financials available upon request. Seller makes no representations and Buyer is encouraged to do their due diligence on allowable uses. Buyer is responsible for all inspections, CO, and due diligence.