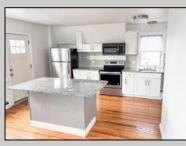

## COMMENTS

Fully leased w/ long term tenants, mixed use building offering MANY income streams currently. Neighboring new construction properties make this property a great investment. Property consists of 3 residential units, commercial office & garage with first floor storefront lobby. Deep 70ft. garage with both 9ft high front roll up door and rear double door warehouse access. Lots of storage space. Office space is located right next to garage space and features a full bathroom! Unit A has two large bedrooms, upgraded kitchen that overlooks spacious living room. Large washer & dryer room of the kitchen. Unit B is a one bedroom one bath that has been utilized in the past as a short term rental unit. Unit has back deck access. Unit C is an extremely large top floor unit featuring three bedrooms, two full bathrooms, and large kitchen with center island. Private deck access right off the kitchen adds great outdoor living! Unit also features washer and dryer. \*\*BONUS\*\* of this property is the very large bi-level storage garage in rear of property this area offers a ton of extra space that is currently only used for storage. Option to purchase multi-family building next door 126 N Portland Ave. (MLS#591803 ) as a package. Financials available upon request. Seller makes no representations and Buyer is encouraged to do their due diligence on allowable uses. Buyer is responsible for all inspections, CO, and due diligence. **PROPERTY DETAILS**