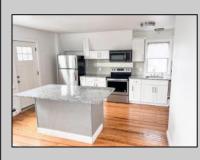

## COMMENTS

Fully leased w/ long term tenants, mixed use building offering MANY income streams currently. Neighboring new construction properties make this property a great investment. Property consists of 3 residential units, commercial office & garage with first floor storefront lobby. Deep 70ft. garage with both 9ft high front roll up door and rear double door warehouse access. Lots of storage space. Office space is located right next to garage space and features a full bathroom! Unit A has two large bedrooms, upgraded kitchen that overlooks spacious living room. Large washer & dryer room of the kitchen. Unit B is a one bedroom one bath that has been utilized in the past as a short term rental unit. Unit has back deck access. Unit C is an extremely large top floor unit featuring three bedrooms, two full bathrooms, and large kitchen with center island. Private deck access right off the kitchen adds great outdoor living! Unit also features washer and dryer. \*\*BONUS\*\* of this property is the very large bi-level storage garage in rear of property this area offers a ton of extra space that is currently only used for storage. Option to purchase multi-family building next door 126 N Portland Ave. (MLS#591803 ) as a package. Financials available upon request. Seller makes no representations and Buyer is encouraged to do their due diligence on allowable uses. Buyer is responsible for all inspections, CO, and due diligence. **PROPERTY DETAILS**