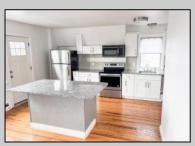

## **COMMENTS**

Fully leased w/ long term tenants, mixed use building offering MANY income streams currently. Neighboring new construction properties make this property a great investment. Property consists of 3 residential units, commercial office & garage with first floor storefront lobby. Deep 70ft. garage with both 9ft high front roll up door and rear double door warehouse access. Lots of storage space. Office space is located right next to garage space and features a full bathroom! Unit A has two large bedrooms, upgraded kitchen that overlooks spacious living room. Large washer & dryer room of the kitchen. Unit B is a one bedroom one bath that has been utilized in the past as a short term rental unit. Unit has back deck access. Unit C is an extremely large top floor unit featuring three bedrooms, two full bathrooms, and large kitchen with center island. Private deck access right off the kitchen adds great outdoor living! Unit also features washer and dryer. \*\*BONUS\*\* of this property is the very large bi-level storage garage in rear of property – this area offers a ton of extra space that is currently only used for storage. Option to purchase multi-family building next door 126 N Portland Ave. (MLS#591803) as a package. Financials available upon request. Seller makes no representations and Buyer is encouraged to do their due diligence on allowable uses. Buyer is responsible for all inspections, CO, and due diligence.