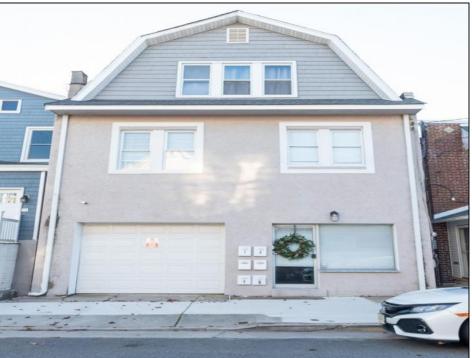

## **COMMENTS**

Fully leased w/ long term tenants, mixed use building offering MANY income streams currently. Neighboring new construction properties make this property a great investment. Property consists of 3 residential units, commercial office & garage with first floor storefront lobby. Deep 70ft. garage with both 9ft high front roll up door and rear double door warehouse access. Lots of storage space. Office space is located right next to garage space and features a full bathroom! Unit A has two large bedrooms, upgraded kitchen that overlooks spacious living room. Large washer & dryer room of the kitchen. Unit B is a one bedroom one bath that has been utilized in the past as a short term rental unit. Unit has back deck access. Unit C is an extremely large top floor unit featuring three bedrooms, two full bathrooms, and large kitchen with center island. Private deck access right off the kitchen adds great outdoor living! Unit also features washer and dryer. \*\*BONUS\*\* of this property is the very large bi-level storage garage in rear of property – this area offers a ton of extra space that is currently only used for storage. Option to purchase multi-family building next door 126 N Portland Ave. (MLS#591803) as a package. Financials available upon request. Seller makes no representations and Buyer is encouraged to do their due diligence on allowable uses. Buyer is responsible for all inspections, CO, and due diligence.