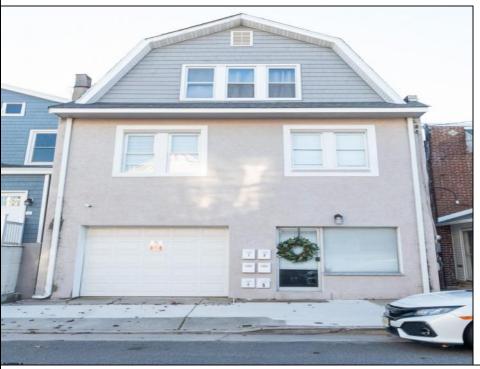

## **COMMENTS**

Fully leased w/ long term tenants, mixed use building offering MANY income streams currently. Neighboring new construction properties make this property a great investment. Property consists of 3 residential units, commercial office & garage with first floor storefront lobby. Deep 70ft. garage with both 9ft high front roll up door and rear double door warehouse access. Lots of storage space. Office space is located right next to garage space and features a full bathroom! Unit A has two large bedrooms, upgraded kitchen that overlooks spacious living room. Large washer & dryer room of the kitchen. Unit B is a one bedroom one bath that has been utilized in the past as a short term rental unit. Unit has back deck access. Unit C is an extremely large top floor unit featuring three bedrooms, two full bathrooms, and large kitchen with center island. Private deck access right off the kitchen adds great outdoor living! Unit also features washer and dryer. \*\*BONUS\*\* of this property is the very large bi-level storage garage in rear of property – this area offers a ton of extra space that is currently only used for storage. Option to purchase multi-family building next door 126 N Portland Ave. (MLS#591803) as a package. Financials available upon request. Seller makes no representations and Buyer is encouraged to do their due diligence on allowable uses. Buyer is responsible for all inspections, CO, and due diligence.