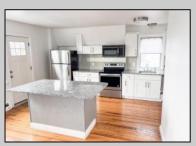

## **COMMENTS**

Fully leased w/ long term tenants, mixed use building offering MANY income streams currently. Neighboring new construction properties make this property a great investment. Property consists of 3 residential units, commercial office & garage with first floor storefront lobby. Deep 70ft. garage with both 9ft high front roll up door and rear double door warehouse access. Lots of storage space. Office space is located right next to garage space and features a full bathroom! Unit A has two large bedrooms, upgraded kitchen that overlooks spacious living room. Large washer & dryer room of the kitchen. Unit B is a one bedroom one bath that has been utilized in the past as a short term rental unit. Unit has back deck access. Unit C is an extremely large top floor unit featuring three bedrooms, two full bathrooms, and large kitchen with center island. Private deck access right off the kitchen adds great outdoor living! Unit also features washer and dryer. \*\*BONUS\*\* of this property is the very large bi-level storage garage in rear of property – this area offers a ton of extra space that is currently only used for storage. Option to purchase multi-family building next door 126 N Portland Ave. (MLS#591803) as a package. Financials available upon request. Seller makes no representations and Buyer is encouraged to do their due diligence on allowable uses. Buyer is responsible for all inspections, CO, and due diligence.