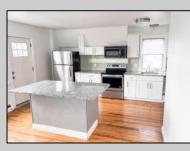

## COMMENTS

Fully leased w/ long term tenants, mixed use building offering MANY income streams currently. Neighboring new construction properties make this property a great investment. Property consists of 3 residential units, commercial office & garage with first floor storefront lobby. Deep 70ft. garage with both 9ft high front roll up door and rear double door warehouse access. Lots of storage space. Office space is located right next to garage space and features a full bathroom! Unit A has two large bedrooms, upgraded kitchen that overlooks spacious living room. Large washer & dryer room of the kitchen. Unit B is a one bedroom one bath that has been utilized in the past as a short term rental unit. Unit has back deck access. Unit C is an extremely large top floor unit featuring three bedrooms, two full bathrooms, and large kitchen with center island. Private deck access right off the kitchen adds great outdoor living! Unit also features washer and dryer. \*\*BONUS\*\* of this property is the very large bi-level storage garage in rear of property this area offers a ton of extra space that is currently only used for storage. Option to purchase multi-family building next door 126 N Portland Ave. (MLS#591803 ) as a package. Financials available upon request. Seller makes no representations and Buyer is encouraged to do their due diligence on allowable uses. Buyer is responsible for all inspections, CO, and due diligence. **PROPERTY DETAILS**