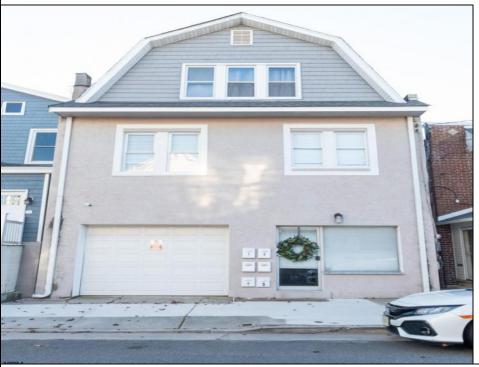

## **COMMENTS**

Fully leased & cash flowing w/ long term tenants, mixed use building offering MANY income streams currently. Neighboring new construction properties make this property a great investment. Property consists of 3 residential units, commercial office & garage with first floor storefront lobby. Deep 70ft. garage with both 9ft high front roll up door and rear double door warehouse access. Lots of storage space. Office space is located right next to garage space and features a full bathroom! Unit A has two large bedrooms, upgraded kitchen that overlooks spacious living room. Large washer & dryer room of the kitchen. Unit B is a one bedroom one bath that has been utilized in the past as a short term rental unit. Unit has back deck access. Unit C is an extremely large top floor unit featuring three bedrooms, two full bathrooms, and large kitchen with center island. Private deck access right off the kitchen adds great outdoor living! Unit also features washer and dryer. \*\*BONUS\*\* of this property is the very large bi-level storage garage in rear of property - this area offers a TON of extra land space in rear, which is currently only used for storage. Option to purchase multi-family building next door 126 N Portland Ave. (MLS#595963) as a package. Financials available upon request. Seller makes no representations and Buyer is encouraged to do their due diligence on allowable uses. Buyer is responsible for all inspections, CO, and due diligence.