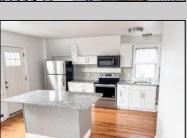

## **COMMENTS**

Fully leased & cash flowing w/ long term tenants, mixed use building offering MANY income streams currently. Neighboring new construction properties make this property a great investment. Property consists of 3 residential units, commercial office & garage with first floor storefront lobby. Deep 70ft. garage with both 9ft high front roll up door and rear double door warehouse access. Lots of storage space. Office space is located right next to garage space and features a full bathroom! Unit A has two large bedrooms, upgraded kitchen that overlooks spacious living room. Large washer & dryer room of the kitchen. Unit B is a one bedroom one bath that has been utilized in the past as a short term rental unit. Unit has back deck access. Unit C is an extremely large top floor unit featuring three bedrooms, two full bathrooms, and large kitchen with center island. Private deck access right off the kitchen adds great outdoor living! Unit also features washer and dryer. \*\*BONUS\*\* of this property is the very large bi-level storage garage in rear of property - this area offers a TON of extra land space in rear, which is currently only used for storage. Option to purchase multi-family building next door 126 N Portland Ave. (MLS#595963) as a package. Financials available upon request. Seller makes no representations and Buyer is encouraged to do their due diligence on allowable uses. Buyer is responsible for all inspections, CO, and due diligence.