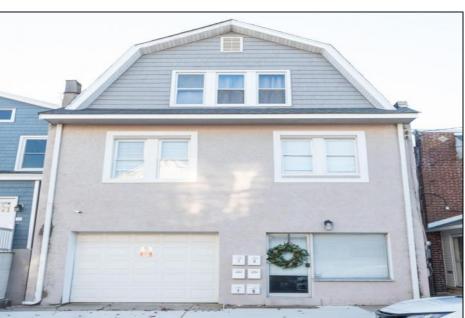

## **COMMENTS**

Fully leased & cash flowing w/ long term tenants, mixed use building offering MANY income streams currently. Neighboring new construction properties make this property a great investment. Property consists of 3 residential units, commercial office & garage with first floor storefront lobby. Deep 70ft. garage with both 9ft high front roll up door and rear double door warehouse access. Lots of storage space. Office space is located right next to garage space and features a full bathroom! Unit A has two large bedrooms, upgraded kitchen that overlooks spacious living room. Large washer & dryer room of the kitchen. Unit B is a one bedroom one bath that has been utilized in the past as a short term rental unit. Unit has back deck access. Unit C is an extremely large top floor unit featuring three bedrooms, two full bathrooms, and large kitchen with center island. Private deck access right off the kitchen adds great outdoor living! Unit also features washer and dryer. \*\*BONUS\*\* of this property is the very large bi-level storage garage in rear of property - this area offers a TON of extra land space in rear, which is currently only used for storage. Option to purchase multi-family building next door 126 N Portland Ave. (MLS#595963) as a package. Financials available upon request. Seller makes no representations and Buyer is encouraged to do their due diligence on allowable uses. Buyer is responsible for all inspections, CO, and due diligence.