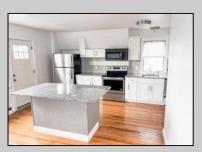

## **COMMENTS**

Fully leased & cash flowing w/ long term tenants, mixed use building offering MANY income streams currently. Neighboring new construction properties make this property a great investment. Property consists of 3 residential units, commercial office & garage with first floor storefront lobby. Deep 70ft. garage with both 9ft high front roll up door and rear double door warehouse access. Lots of storage space. Office space is located right next to garage space and features a full bathroom! Unit A has two large bedrooms, upgraded kitchen that overlooks spacious living room. Large washer & dryer room of the kitchen. Unit B is a one bedroom one bath that has been utilized in the past as a short term rental unit. Unit has back deck access. Unit C is an extremely large top floor unit featuring three bedrooms, two full bathrooms, and large kitchen with center island. Private deck access right off the kitchen adds great outdoor living! Unit also features washer and dryer. \*\*BONUS\*\* of this property is the very large bi-level storage garage in rear of property - this area offers a TON of extra land space in rear, which is currently only used for storage. Option to purchase multi-family building next door 126 N Portland Ave. (MLS#595963) as a package. Financials available upon request. Seller makes no representations and Buyer is encouraged to do their due diligence on allowable uses. Buyer is responsible for all inspections, CO, and due diligence.