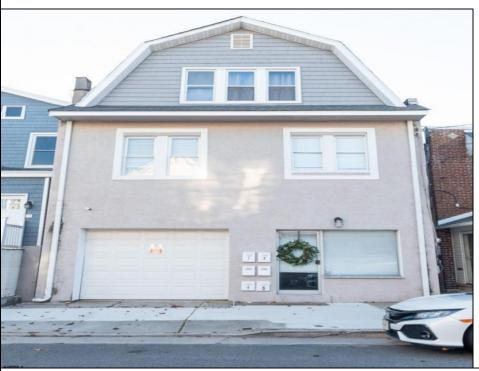

## **COMMENTS**

Fully leased & cash flowing w/ long term tenants, mixed use building offering MANY income streams currently. Neighboring new construction properties make this property a great investment. Property consists of 3 residential units, commercial office & garage with first floor storefront lobby. Deep 70ft. garage with both 9ft high front roll up door and rear double door warehouse access. Lots of storage space. Office space is located right next to garage space and features a full bathroom! Unit A has two large bedrooms, upgraded kitchen that overlooks spacious living room. Large washer & dryer room of the kitchen. Unit B is a one bedroom one bath that has been utilized in the past as a short term rental unit. Unit has back deck access. Unit C is an extremely large top floor unit featuring three bedrooms, two full bathrooms, and large kitchen with center island. Private deck access right off the kitchen adds great outdoor living! Unit also features washer and dryer. \*\*BONUS\*\* of this property is the very large bi-level storage garage in rear of property - this area offers a TON of extra land space in rear, which is currently only used for storage. Option to purchase multi-family building next door 126 N Portland Ave. (MLS#595963) as a package. Financials available upon request. Seller makes no representations and Buyer is encouraged to do their due diligence on allowable uses. Buyer is responsible for all inspections, CO, and due diligence.