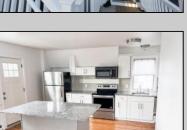

## **COMMENTS**

Fully leased & cash flowing w/ long term tenants, mixed use building offering MANY income streams currently. Neighboring new construction properties make this property a great investment. Property consists of 3 residential units, commercial office & garage with first floor storefront lobby. Deep 70ft. garage with both 9ft high front roll up door and rear double door warehouse access. Lots of storage space. Office space is located right next to garage space and features a full bathroom! Unit A has two large bedrooms, upgraded kitchen that overlooks spacious living room. Large washer & dryer room of the kitchen. Unit B is a one bedroom one bath that has been utilized in the past as a short term rental unit. Unit has back deck access. Unit C is an extremely large top floor unit featuring three bedrooms, two full bathrooms, and large kitchen with center island. Private deck access right off the kitchen adds great outdoor living! Unit also features washer and dryer. \*\*BONUS\*\* of this property is the very large bi-level storage garage in rear of property - this area offers a TON of extra land space in rear, which is currently only used for storage. Option to purchase multi-family building next door 126 N Portland Ave. (MLS#595963) as a package. Financials available upon request. Seller makes no representations and Buyer is encouraged to do their due diligence on allowable uses. Buyer is responsible for all inspections, CO, and due diligence.