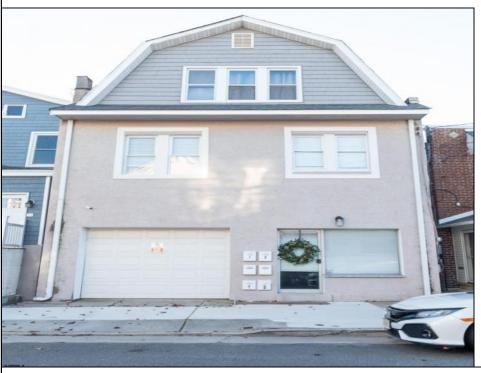

## **COMMENTS**

Fully leased & cash flowing w/ long term tenants, mixed use building offering MANY income streams currently. Neighboring new construction properties make this property a great investment. Property consists of 3 residential units, commercial office & garage with first floor storefront lobby. Deep 70ft. garage with both 9ft high front roll up door and rear double door warehouse access. Lots of storage space. Office space is located right next to garage space and features a full bathroom! Unit A has two large bedrooms, upgraded kitchen that overlooks spacious living room. Large washer & dryer room of the kitchen. Unit B is a one bedroom one bath that has been utilized in the past as a short term rental unit. Unit has back deck access. Unit C is an extremely large top floor unit featuring three bedrooms, two full bathrooms, and large kitchen with center island. Private deck access right off the kitchen adds great outdoor living! Unit also features washer and dryer. \*\*BONUS\*\* of this property is the very large bi-level storage garage in rear of property - this area offers a TON of extra land space in rear, which is currently only used for storage. Option to purchase multi-family building next door 126 N Portland Ave. (MLS#595963) as a package. Financials available upon request. Seller makes no representations and Buyer is encouraged to do their due diligence on allowable uses. Buyer is responsible for all inspections, CO, and due diligence.