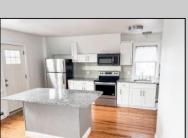

## **COMMENTS**

Fully leased & cash flowing w/ long term tenants, mixed use building offering MANY income streams currently. Neighboring new construction properties make this property a great investment. Property consists of 3 residential units, commercial office & garage with first floor storefront lobby. Deep 70ft. garage with both 9ft high front roll up door and rear double door warehouse access. Lots of storage space. Office space is located right next to garage space and features a full bathroom! Unit A has two large bedrooms, upgraded kitchen that overlooks spacious living room. Large washer & dryer room of the kitchen. Unit B is a one bedroom one bath that has been utilized in the past as a short term rental unit. Unit has back deck access. Unit C is an extremely large top floor unit featuring three bedrooms, two full bathrooms, and large kitchen with center island. Private deck access right off the kitchen adds great outdoor living! Unit also features washer and dryer. \*\*BONUS\*\* of this property is the very large bi-level storage garage in rear of property - this area offers a TON of extra land space in rear, which is currently only used for storage. Option to purchase multi-family building next door 126 N Portland Ave. (MLS#595963) as a package. Financials available upon request. Seller makes no representations and Buyer is encouraged to do their due diligence on allowable uses. Buyer is responsible for all inspections, CO, and due diligence.