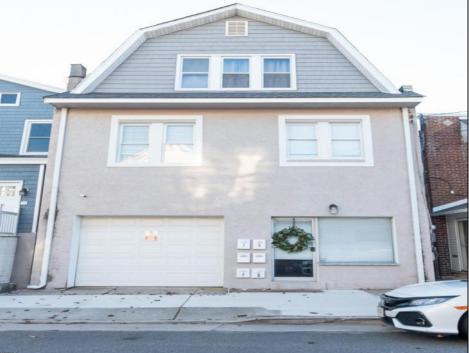

## COMMENTS

Fully leased & cash flowing w/ long term tenants, mixed use building offering MANY income streams currently. Neighboring new construction properties make this property a great investment. Property consists of 3 residential units, commercial office & garage with first floor storefront lobby. Deep 70ft. garage with both 9ft high front roll up door and rear double door warehouse access. Lots of storage space. Office space is located right next to garage space and features a full bathroom! Unit A has two large bedrooms, upgraded kitchen that overlooks spacious living room. Large washer & dryer room of the kitchen. Unit B is a one bedroom one bath that has been utilized in the past as a short term rental unit. Unit has back deck access. Unit C is an extremely large top floor unit featuring three bedrooms, two full bathrooms, and large kitchen with center island. Private deck access right off the kitchen adds great outdoor living! Unit also features washer and dryer. \*\*BONUS\*\* of this property is the very large bi-level storage garage in rear of property - this area offers a TON of extra land space in rear, which is currently only used for storage. Option to purchase multi-family building next door 126 N Portland Ave. (MLS#595963) as a package. Financials available upon request. Seller makes no representations and Buyer is encouraged to do their due diligence on allowable uses. Buyer is responsible for all inspections, CO, and due diligence.