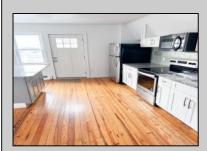

## COMMENTS

Fully leased & cash flowing w/ long term tenants, mixed use building offering MANY income streams currently. Neighboring new construction properties make this property a great investment. Property consists of 3 residential units, commercial office & garage with first floor storefront lobby. Deep 70ft. garage with both 9ft high front roll up door and rear double door warehouse access. Lots of storage space. Office space is located right next to garage space and features a full bathroom! Unit A has two large bedrooms, upgraded kitchen that overlooks spacious living room. Large washer & dryer room of the kitchen. Unit B is a one bedroom one bath that has been utilized in the past as a short term rental unit. Unit has back deck access. Unit C is an extremely large top floor unit featuring three bedrooms, two full bathrooms, and large kitchen with center island. Private deck access right off the kitchen adds great outdoor living! Unit also features washer and dryer. \*\*BONUS\*\* of this property is the very large bi-level storage garage in rear of property - this area offers a TON of extra land space in rear, which is currently only used for storage. Option to purchase multi-family building next door 126 N Portland Ave. (MLS#595963) as a package. Financials available upon request. Seller makes no representations and Buyer is encouraged to do their due diligence on allowable uses. Buyer is responsible for all inspections, CO, and due diligence.