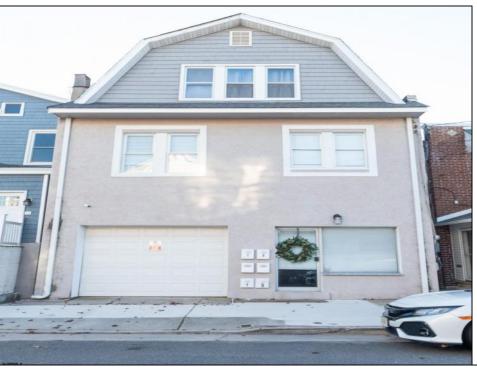

## **COMMENTS**

Fully leased & cash flowing w/ long term tenants, mixed use building offering MANY income streams currently. Neighboring new construction properties make this property a great investment. Property consists of 3 residential units, commercial office & garage with first floor storefront lobby. Deep 70ft. garage with both 9ft high front roll up door and rear double door warehouse access. Lots of storage space. Office space is located right next to garage space and features a full bathroom! Unit A has two large bedrooms, upgraded kitchen that overlooks spacious living room. Large washer & dryer room of the kitchen. Unit B is a one bedroom one bath that has been utilized in the past as a short term rental unit. Unit has back deck access. Unit C is an extremely large top floor unit featuring three bedrooms, two full bathrooms, and large kitchen with center island. Private deck access right off the kitchen adds great outdoor living! Unit also features washer and dryer. \*\*BONUS\*\* of this property is the very large bi-level storage garage in rear of property - this area offers a TON of extra land space in rear, which is currently only used for storage. Option to purchase multi-family building next door 126 N Portland Ave. (MLS#595963) as a package. Financials available upon request. Seller makes no representations and Buyer is encouraged to do their due diligence on allowable uses. Buyer is responsible for all inspections, CO, and due diligence.