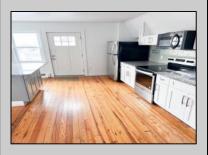

## **COMMENTS**

Fully leased & cash flowing w/ long term tenants, mixed use building offering MANY income streams currently. Neighboring new construction properties make this property a great investment. Property consists of 3 residential units, commercial office & garage with first floor storefront lobby. Deep 70ft. garage with both 9ft high front roll up door and rear double door warehouse access. Lots of storage space. Office space is located right next to garage space and features a full bathroom! Unit A has two large bedrooms, upgraded kitchen that overlooks spacious living room. Large washer & dryer room of the kitchen. Unit B is a one bedroom one bath that has been utilized in the past as a short term rental unit. Unit has back deck access. Unit C is an extremely large top floor unit featuring three bedrooms, two full bathrooms, and large kitchen with center island. Private deck access right off the kitchen adds great outdoor living! Unit also features washer and dryer. \*\*BONUS\*\* of this property is the very large bi-level storage garage in rear of property - this area offers a TON of extra land space in rear, which is currently only used for storage. Option to purchase multi-family building next door 126 N Portland Ave. (MLS#595963) as a package. Financials available upon request. Seller makes no representations and Buyer is encouraged to do their due diligence on allowable uses. Buyer is responsible for all inspections, CO, and due diligence.