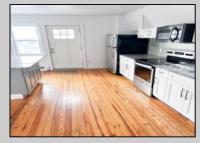

## COMMENTS

Fully leased & cash flowing w/ long term tenants, mixed use building offering MANY income streams currently. Neighboring new construction properties make this property a great investment. Property consists of 3 residential units, commercial office & garage with first floor storefront lobby. Deep 70ft. garage with both 9ft high front roll up door and rear double door warehouse access. Lots of storage space. Office space is located right next to garage space and features a full bathroom! Unit A has two large bedrooms, upgraded kitchen that overlooks spacious living room. Large washer & dryer room of the kitchen. Unit B is a one bedroom one bath that has been utilized in the past as a short term rental unit. Unit has back deck access. Unit C is an extremely large top floor unit featuring three bedrooms, two full bathrooms, and large kitchen with center island. Private deck access right off the kitchen adds great outdoor living! Unit also features washer and dryer. \*\*BONUS\*\* of this property is the very large bi-level storage garage in rear of property - this area offers a TON of extra land space in rear, which is currently only used for storage. Option to purchase multi-family building next door 126 N Portland Ave. (MLS#595963) as a package. Financials available upon request. Seller makes no representations and Buyer is encouraged to do their due diligence on allowable uses. Buyer is responsible for all inspections, CO, and due diligence.