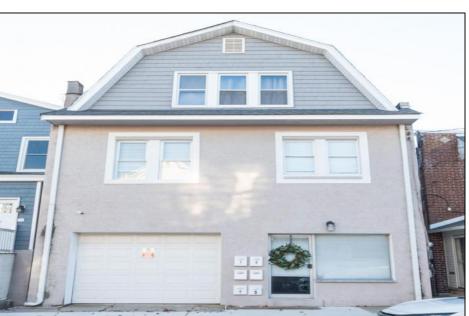

## COMMENTS

Fully leased & cash flowing w/ long term tenants, mixed use building offering MANY income streams currently. Neighboring new construction properties make this property a great investment. Property consists of 3 residential units, commercial office & garage with first floor storefront lobby. Deep 70ft. garage with both 9ft high front roll up door and rear double door warehouse access. Lots of storage space. Office space is located right next to garage space and features a full bathroom! Unit A has two large bedrooms, upgraded kitchen that overlooks spacious living room. Large washer & dryer room of the kitchen. Unit B is a one bedroom one bath that has been utilized in the past as a short term rental unit. Unit has back deck access. Unit C is an extremely large top floor unit featuring three bedrooms, two full bathrooms, and large kitchen with center island. Private deck access right off the kitchen adds great outdoor living! Unit also features washer and dryer. \*\*BONUS\*\* of this property is the very large bi-level storage garage in rear of property - this area offers a TON of extra land space in rear, which is currently only used for storage. Option to purchase multi-family building next door 126 N Portland Ave. (MLS#595963) as a package. Financials available upon request. Seller makes no representations and Buyer is encouraged to do their due diligence on allowable uses. Buyer is responsible for all inspections, CO, and due diligence.