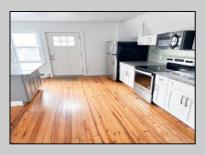

## COMMENTS

Fully leased & cash flowing w/ long term tenants, mixed use building offering MANY income streams currently. Neighboring new construction properties make this property a great investment. Property consists of 3 residential units, commercial office & garage with first floor storefront lobby. Deep 70ft. garage with both 9ft high front roll up door and rear double door warehouse access. Lots of storage space. Office space is located right next to garage space and features a full bathroom! Unit A has two large bedrooms, upgraded kitchen that overlooks spacious living room. Large washer & dryer room of the kitchen. Unit B is a one bedroom one bath that has been utilized in the past as a short term rental unit. Unit has back deck access. Unit C is an extremely large top floor unit featuring three bedrooms, two full bathrooms, and large kitchen with center island. Private deck access right off the kitchen adds great outdoor living! Unit also features washer and dryer. \*\*BONUS\*\* of this property is the very large bi-level storage garage in rear of property - this area offers a TON of extra land space in rear, which is currently only used for storage. Option to purchase multi-family building next door 126 N Portland Ave. (MLS#595963) as a package. Financials available upon request. Seller makes no representations and Buyer is encouraged to do their due diligence on allowable uses. Buyer is responsible for all inspections, CO, and due diligence.