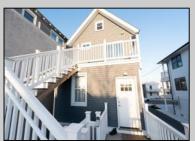

## COMMENTS

Fully leased & cash flowing w/ long term tenants, mixed use building offering MANY income streams currently. Neighboring new construction properties make this property a great investment. Property consists of 3 residential units, commercial office & garage with first floor storefront lobby. Deep 70ft. garage with both 9ft high front roll up door and rear double door warehouse access. Lots of storage space. Office space is located right next to garage space and features a full bathroom! Unit A has two large bedrooms, upgraded kitchen that overlooks spacious living room. Large washer & dryer room of the kitchen. Unit B is a one bedroom one bath that has been utilized in the past as a short term rental unit. Unit has back deck access. Unit C is an extremely large top floor unit featuring three bedrooms, two full bathrooms, and large kitchen with center island. Private deck access right off the kitchen adds great outdoor living! Unit also features washer and dryer. \*\*BONUS\*\* of this property is the very large bi-level storage garage in rear of property - this area offers a TON of extra land space in rear, which is currently only used for storage. Option to purchase multi-family building next door 126 N Portland Ave. (MLS#595963) as a package. Financials available upon request. Seller makes no representations and Buyer is encouraged to do their due diligence on allowable uses. Buyer is responsible for all inspections, CO, and due diligence.