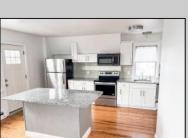

## COMMENTS

Fully leased & cash flowing w/ long term tenants, mixed use building offering MANY income streams currently. Neighboring new construction properties make this property a great investment. Property consists of 3 residential units, commercial office & garage with first floor storefront lobby. Deep 70ft. garage with both 9ft high front roll up door and rear double door warehouse access. Lots of storage space. Office space is located right next to garage space and features a full bathroom! Unit A has two large bedrooms, upgraded kitchen that overlooks spacious living room. Large washer & dryer room of the kitchen. Unit B is a one bedroom one bath that has been utilized in the past as a short term rental unit. Unit has back deck access. Unit C is an extremely large top floor unit featuring three bedrooms, two full bathrooms, and large kitchen with center island. Private deck access right off the kitchen adds great outdoor living! Unit also features washer and dryer. \*\*BONUS\*\* of this property is the very large bi-level storage garage in rear of property - this area offers a TON of extra land space in rear, which is currently only used for storage. Option to purchase multi-family building next door 126 N Portland Ave. (MLS#595963) as a package. Financials available upon request. Seller makes no representations and Buyer is encouraged to do their due diligence on allowable uses. Buyer is responsible for all inspections, CO, and due diligence.