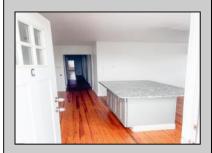

## COMMENTS

Fully leased & cash flowing w/ long term tenants, mixed use building offering MANY income streams currently. Neighboring new construction properties make this property a great investment. Property consists of 3 residential units, commercial office & garage with first floor storefront lobby. Deep 70ft. garage with both 9ft high front roll up door and rear double door warehouse access. Lots of storage space. Office space is located right next to garage space and features a full bathroom! Unit A has two large bedrooms, upgraded kitchen that overlooks spacious living room. Large washer & dryer room of the kitchen. Unit B is a one bedroom one bath that has been utilized in the past as a short term rental unit. Unit has back deck access. Unit C is an extremely large top floor unit featuring three bedrooms, two full bathrooms, and large kitchen with center island. Private deck access right off the kitchen adds great outdoor living! Unit also features washer and dryer. \*\*BONUS\*\* of this property is the very large bi-level storage garage in rear of property - this area offers a TON of extra land space in rear, which is currently only used for storage. Option to purchase multi-family building next door 126 N Portland Ave. (MLS#595963) as a package. Financials available upon request. Seller makes no representations and Buyer is encouraged to do their due diligence on allowable uses. Buyer is responsible for all inspections, CO, and due diligence.