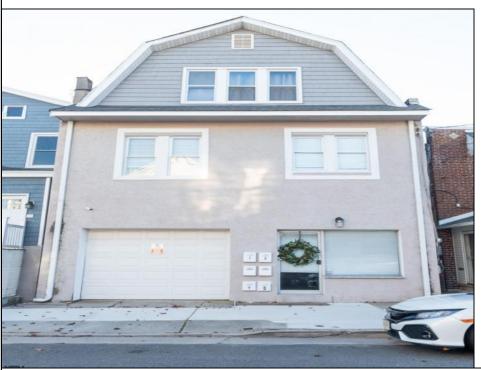

## **COMMENTS**

Fully leased & cash flowing w/ long term tenants, mixed use building offering MANY income streams currently. Neighboring new construction properties make this property a great investment. Property consists of 3 residential units, commercial office & garage with first floor storefront lobby. Deep 70ft. garage with both 9ft high front roll up door and rear double door warehouse access. Lots of storage space. Office space is located right next to garage space and features a full bathroom! Unit A has two large bedrooms, upgraded kitchen that overlooks spacious living room. Large washer & dryer room of the kitchen. Unit B is a one bedroom one bath that has been utilized in the past as a short term rental unit. Unit has back deck access. Unit C is an extremely large top floor unit featuring three bedrooms, two full bathrooms, and large kitchen with center island. Private deck access right off the kitchen adds great outdoor living! Unit also features washer and dryer. \*\*BONUS\*\* of this property is the very large bi-level storage garage in rear of property - this area offers a TON of extra land space in rear, which is currently only used for storage. Option to purchase multi-family building next door 126 N Portland Ave. (MLS#595963) as a package. Financials available upon request. Seller makes no representations and Buyer is encouraged to do their due diligence on allowable uses. Buyer is responsible for all inspections, CO, and due diligence.