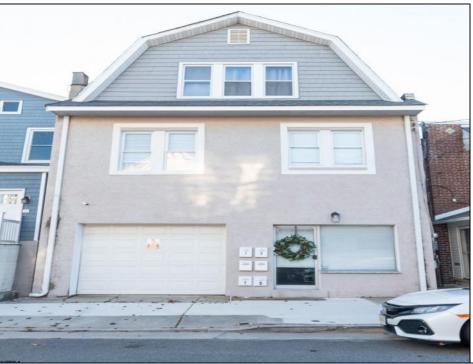

## **COMMENTS**

Fully leased & cash flowing w/ long term tenants, mixed use building offering MANY income streams currently. Neighboring new construction properties make this property a great investment. Property consists of 3 residential units, commercial office & garage with first floor storefront lobby. Deep 70ft. garage with both 9ft high front roll up door and rear double door warehouse access. Lots of storage space. Office space is located right next to garage space and features a full bathroom! Unit A has two large bedrooms, upgraded kitchen that overlooks spacious living room. Large washer & dryer room of the kitchen. Unit B is a one bedroom one bath that has been utilized in the past as a short term rental unit. Unit has back deck access. Unit C is an extremely large top floor unit featuring three bedrooms, two full bathrooms, and large kitchen with center island. Private deck access right off the kitchen adds great outdoor living! Unit also features washer and dryer. \*\*BONUS\*\* of this property is the very large bi-level storage garage in rear of property - this area offers a TON of extra land space in rear, which is currently only used for storage. Option to purchase multi-family building next door 126 N Portland Ave. (MLS#595963) as a package. Financials available upon request. Seller makes no representations and Buyer is encouraged to do their due diligence on allowable uses. Buyer is responsible for all inspections, CO, and due diligence.