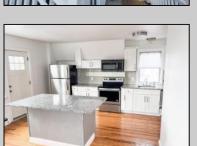

## **COMMENTS**

Fully leased & cash flowing w/ long term tenants, mixed use building offering MANY income streams currently. Neighboring new construction properties make this property a great investment. Property consists of 3 residential units, commercial office & garage with first floor storefront lobby. Deep 70ft. garage with both 9ft high front roll up door and rear double door warehouse access. Lots of storage space. Office space is located right next to garage space and features a full bathroom! Unit A has two large bedrooms, upgraded kitchen that overlooks spacious living room. Large washer & dryer room of the kitchen. Unit B is a one bedroom one bath that has been utilized in the past as a short term rental unit. Unit has back deck access. Unit C is an extremely large top floor unit featuring three bedrooms, two full bathrooms, and large kitchen with center island. Private deck access right off the kitchen adds great outdoor living! Unit also features washer and dryer. \*\*BONUS\*\* of this property is the very large bi-level storage garage in rear of property - this area offers a TON of extra land space in rear, which is currently only used for storage. Option to purchase multi-family building next door 126 N Portland Ave. (MLS#595963) as a package. Financials available upon request. Seller makes no representations and Buyer is encouraged to do their due diligence on allowable uses. Buyer is responsible for all inspections, CO, and due diligence.