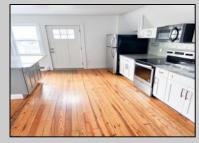

## COMMENTS

Fully leased & cash flowing w/ long term tenants, mixed use building offering MANY income streams currently. Neighboring new construction properties make this property a great investment. Property consists of 3 residential units, commercial office & garage with first floor storefront lobby. Deep 70ft. garage with both 9ft high front roll up door and rear double door warehouse access. Lots of storage space. Office space is located right next to garage space and features a full bathroom! Unit A has two large bedrooms, upgraded kitchen that overlooks spacious living room. Large washer & dryer room of the kitchen. Unit B is a one bedroom one bath that has been utilized in the past as a short term rental unit. Unit has back deck access. Unit C is an extremely large top floor unit featuring three bedrooms, two full bathrooms, and large kitchen with center island. Private deck access right off the kitchen adds great outdoor living! Unit also features washer and dryer. \*\*BONUS\*\* of this property is the very large bi-level storage garage in rear of property - this area offers a TON of extra land space in rear, which is currently only used for storage. Option to purchase multi-family building next door 126 N Portland Ave. (MLS#595963) as a package. Financials available upon request. Seller makes no representations and Buyer is encouraged to do their due diligence on allowable uses. Buyer is responsible for all inspections, CO, and due diligence.