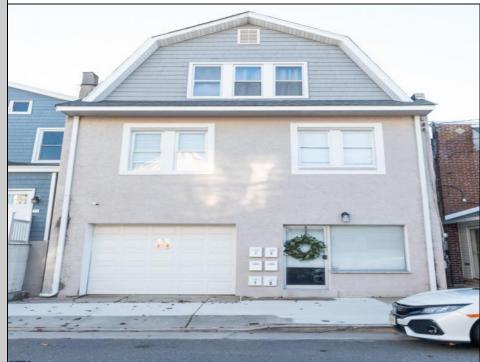

## 128 Portland Ave Ventnor, NJ 08406

Asking \$1,199,000.00

## COMMENTS

Fully leased & cash flowing w/ long term tenants, mixed use building offering MANY income streams currently. Neighboring new construction properties make this property a great investment. Property consists of 3 residential units, commercial office & garage with first floor storefront lobby. Deep 70ft. garage with both 9ft high front roll up door and rear double door warehouse access. Lots of storage space. Office space is located right next to garage space and features a full bathroom! Unit A has two large bedrooms, upgraded kitchen that overlooks spacious living room. Large washer & dryer room of the kitchen. Unit B is a one bedroom one bath that has been utilized in the past as a short term rental unit. Unit has back deck access. Unit C is an extremely large top floor unit featuring three bedrooms, two full bathrooms, and large kitchen with center island. Private deck access right off the kitchen adds great outdoor living! Unit also features washer and dryer. \*\*BONUS\*\* of this property is the very large bi-level storage garage in rear of property - this area offers a TON of extra land space in rear, which is currently only used for storage. Option to purchase multi-family building next door 126 N Portland Ave. (MLS#595963) as a package. Financials available upon request. Seller makes no representations and Buyer is encouraged to do their due diligence on allowable uses. Buyer is responsible for all inspections, CO, and due diligence.