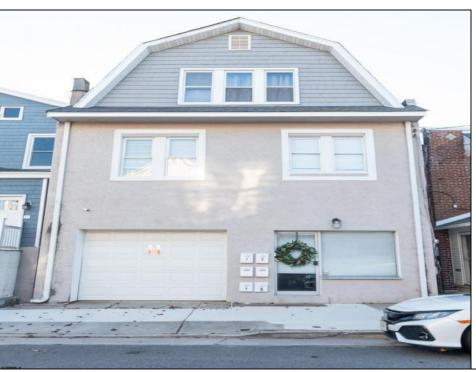

## **COMMENTS**

Fully leased & cash flowing w/ long term tenants, mixed use building offering MANY income streams currently. Neighboring new construction properties make this property a great investment. Property consists of 3 residential units, commercial office & garage with first floor storefront lobby. Deep 70ft. garage with both 9ft high front roll up door and rear double door warehouse access. Lots of storage space. Office space is located right next to garage space and features a full bathroom! Unit A has two large bedrooms, upgraded kitchen that overlooks spacious living room. Large washer & dryer room of the kitchen. Unit B is a one bedroom one bath that has been utilized in the past as a short term rental unit. Unit has back deck access. Unit C is an extremely large top floor unit featuring three bedrooms, two full bathrooms, and large kitchen with center island. Private deck access right off the kitchen adds great outdoor living! Unit also features washer and dryer. \*\*BONUS\*\* of this property is the very large bi-level storage garage in rear of property - this area offers a TON of extra land space in rear, which is currently only used for storage. Option to purchase multi-family building next door 126 N Portland Ave. (MLS#595963) as a package. Financials available upon request. Seller makes no representations and Buyer is encouraged to do their due diligence on allowable uses. Buyer is responsible for all inspections, CO, and due diligence.