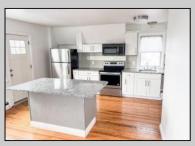

## **COMMENTS**

Fully leased & cash flowing w/ long term tenants, mixed use building offering MANY income streams currently. Neighboring new construction properties make this property a great investment. Property consists of 3 residential units, commercial office & garage with first floor storefront lobby. Deep 70ft. garage with both 9ft high front roll up door and rear double door warehouse access. Lots of storage space. Office space is located right next to garage space and features a full bathroom! Unit A has two large bedrooms, upgraded kitchen that overlooks spacious living room. Large washer & dryer room of the kitchen. Unit B is a one bedroom one bath that has been utilized in the past as a short term rental unit. Unit has back deck access. Unit C is an extremely large top floor unit featuring three bedrooms, two full bathrooms, and large kitchen with center island. Private deck access right off the kitchen adds great outdoor living! Unit also features washer and dryer. \*\*BONUS\*\* of this property is the very large bi-level storage garage in rear of property - this area offers a TON of extra land space in rear, which is currently only used for storage. Option to purchase multi-family building next door 126 N Portland Ave. (MLS#595963) as a package. Financials available upon request. Seller makes no representations and Buyer is encouraged to do their due diligence on allowable uses. Buyer is responsible for all inspections, CO, and due diligence.